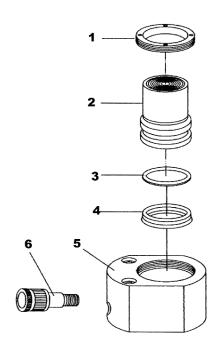

PARTS FOR: SHORTY PUSH RAM Model: RE97XS05, RE97XS10 RE97XS20, RE97XS30

| RE97XS05 |             |               |          | RE97XS20    |               |  |
|----------|-------------|---------------|----------|-------------|---------------|--|
| 1        | RE97XS05.01 | NUT           | 1        | RE97XS20.01 | NUT           |  |
| 2        | RE97XS05.02 | RAM           | 2        | RE97XS20.02 | RAM           |  |
| 3        | RE97XS05.03 | SEAL WASHER   | 3        | RE97XS20.03 | SEAL WASHER   |  |
| 4        | RE97XS05.04 | U-CUP SEAL    | 4        | RE97XS20.04 | U-CUP SEAL    |  |
| 5        | RE97XS05.05 | CYLINDER BASE | 5        | RE97XS20.05 | CYLINDER BASE |  |
| 6        | RE97XS05.06 | QUICK COUPLER | 6        | RE97XS20.06 | QUICK COUPLER |  |
|          |             |               | 55       |             |               |  |
| RE97XS10 |             | <u>RE</u>     | RE97XS30 |             |               |  |
| 1        | RE97XS10.01 | NUT           | 1        | RE97XS30.01 | NUT           |  |
| 2        | RE97XS10.02 | RAM           | 2        | RE97XS30.02 | RAM           |  |

3 RE97XS30.03 SEAL WASHER RE97XS10.03 **SEAL WASHER** 3 4 RE97XS30.04 U-CUP SEAL 4 RE97XS10.04 U-CUP SEAL CYLINDER BASE 5 RE97XS30.05 5 RE97XS10.05 CYLINDER BASE RE97XS30.06 QUICK COUPLER 6 RE97XS10.06 QUICK COUPLER