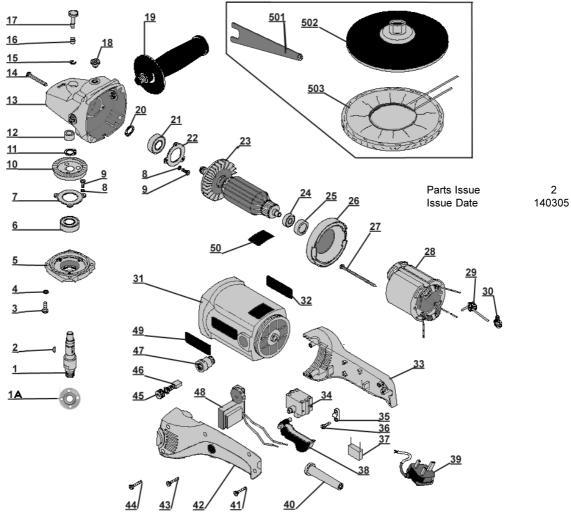

## POLISHER & SANDER 7" 6 SPEED 1100W 230V MODELS: MS900PS

| ITEM | DESCRIPTION        | PART No.    | ITEM | DESCRIPTION           | PART No.    |
|------|--------------------|-------------|------|-----------------------|-------------|
| 1A   | PAD NUT            | MS900PS.01A | 27   | SCREW ST4X75C         | MS900PS.27  |
| 1    | SPINDLE            | MS900PS.01  | 28   | STATOR                | MS900PS.28  |
| 2    | SPINDLE KEY 4X5X13 | MS900PS.0   | 29   | INDUCTANCE            | MS900PS.29  |
| 3    | SCREW M5X16        | MS900PS.0   | 30   | CONNECTION SPRING     | MS900PS.30  |
| 4    | SPRING WASHER M5   | MS900PS.0   | 31   | HOUSING               | MS900PS.31  |
| 5    | GEAR HOUSING COVER | MS900PS.0   | 32   | TYPE PLATE            | MS900PS.32  |
| 6    | BEARING 6002-2RS   | MS900PS.0   | 33   | BACK HANDLE (RIGHT)   | MS900PS.33  |
| 7    | BEARING COVER      | MS900PS.0   | 34   | SWITCH                | MS900PS.34  |
| 8    | SPRING WASHER      | MS900PS.0   | 35   | CORD CLIP             | MS900PS.35  |
| 9    | SCREW M4X10        | MS900PS.0   | 36   | SCREW ST4X75C         | MS900PS.36  |
| 10   | BIG GEAR           | MS900PS.10  | 37   | CAPACITOR 0.33µF      | MS900PS.37  |
| 11   | CIRCLIP FOR SHAFT  | MS900PS.11  | 38   | SWITCH BUTTON         | MS900PS.38  |
| 12   | BRONZE BUSHING     | MS900PS.12  | 39   | CORD/PLUG             | MS900PS.39  |
| 13   | REDUCER            | MS900PS.13  | 40   | RUBBER SLEEVE         | MS900PS.40  |
| 14   | SCREW ST5X45C      | MS900PS.14  | 41   | SCREW ST4-14F         | MS900PS.41  |
| 15   | E-RING             | MS900PS.15  | 42   | BACK HANDLE (LEFT)    | MS900PS.42  |
| 16   | BRAKE SPRING       | MS900PS.16  | 43   | SCREW ST4X18F         | MS900PS.43  |
| 17   | BRAKE PIN          | MS900PS.17  | 44   | SCREW ST4X22F         | MS900PS.44  |
| 18   | RUBBER PLUNGE      | MS900PS.18  | 45   | BRUSH CAP             | MS900PS.45  |
| 19   | SIDE HANDLE        | MS900PS.19  | 46   | CARBON BRUSH          | MS900PS.46  |
| 20   | CIRCLIP FOR SHAFT  | MS900PS.20  | 47   | BRUSH HOLDER          | MS900PS.47  |
| 21   | BEARING 6201-2RS   | MS900PS.21  | 48   | TIMING SWITCH         | MS900PS.48  |
| 22   | BEARING COVER      | MS900PS.22  | 49   | NAME PLATE 1          | MS900PS.49  |
| 23   | ARMATURE           | MS900PS.23  | 50   | NAME PLATE 2          | MS900PS.50  |
| 24   | BEARING 608ZZ      | MS900PS.24  | 501  | PIN SPANNER           | MS900PS.501 |
| 25   | BEARING BUSHING    | MS900PS.25  | 502  | POLISHING DISK        | MS900PS.502 |
| 26   | GUIDE WIND CIRCLE  | MS900PS.26  | 503  | WOOLLEN FABRICS COVER | MS900PS.503 |
|      |                    |             |      |                       |             |