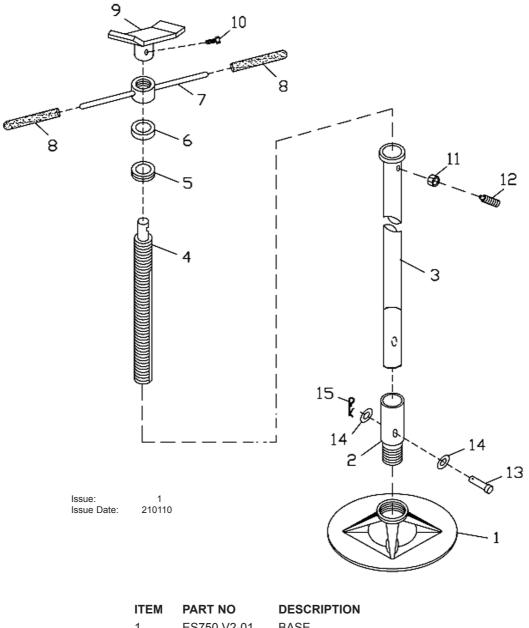

PARTS FOR: EXHAUST SUPPORT STAND 750kg CAPACITY MODEL: ES750.V2

| ITEM | PART NO     | DESCRIPTION     |
|------|-------------|-----------------|
| 1    | ES750.V2-01 | BASE            |
| 2    | ES750.V2-02 | CONNECTING TUBE |
| 3    | ES750.V2-03 | UPRIGHT POST    |
| 4    | ES750.V2-04 | THREADED ROD    |
| 5    | ES750.V2-05 | BEARING (8106)  |
| 6    | ES750.V2-06 | COVER           |
| 7    | ES750.V2-07 | ADJUST HANDLE   |
| 8    | ES750.V2-08 | HANDLE GRIP     |
| 9    | ES750.V2-09 | TOP             |
| 10   | ES750.V2-10 | SCREW (M8*16)   |
| 11   | ES750.V2-11 | NUT M8          |
| 12   | ES750.V2-12 | BOLT            |
| 13   | ES750.V2-13 | PIN             |
| 14   | ES750.V2-14 | O-RING          |
| 15   | ES750.V2-15 | R-PIN           |
|      |             |                 |