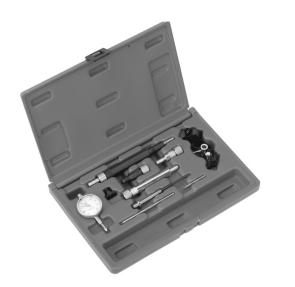

## 2. INTRODUCTION

Suitable for timing distributor type diesel fuel pumps on engines fitted with Bosch VE Rotary, Kiki, Nippon Denso, CAV Rotodiesel - top entry port. These systems are mainly found on car and light commercial vehicles. Supplied with dial gauge in storage case.