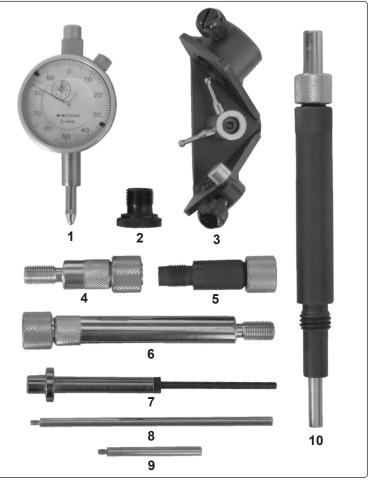

| 1  | Dial Test Indicator       |
|----|---------------------------|
| 2  | M8 - M12 Adaptor          |
| 3  | DTI Bracket               |
| 4  | Adaptor Assembly M10 35mm |
| 5  | Adaptor Assembly M8 35mm  |
| 6  | Adaptor Assembly 90mm     |
| 7  | Probe                     |
| 8  | Adaptor 90mm              |
| 9  | Adaptor 35mm              |
| 10 | M14 Extension             |