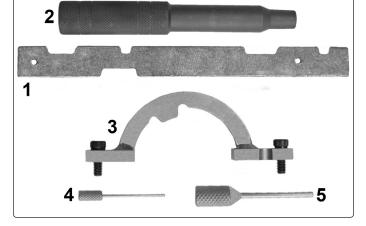

## 2. INTRODUCTION & CONTENTS

Kit includes all the locking tools to time the chain on 1.0/1.2/1.4 EcoTec twin cam engines. Also includes the camshaft sensor aligning bracket for positioning the timing sensor disc fitted to the inlet camshaft.

| Item | Description                      | OEM No.   | Sealey Part No. |
|------|----------------------------------|-----------|-----------------|
| 1    | Camshaft Locking Tool            | KM953     | VSE243.V2-01    |
| 2    | Crankshaft Locking Pin           | KM952     | VSE243.V2-02    |
| 3    | Camshaft Sensor Aligning Bracket | KM954     | VSE243.V2-03    |
| 4    | Tensioner Retaining Pin (small)  | KM955     | VSE243.V2-04    |
| 5    | Tensioner Retaining Pin (large)  | KM955 - 1 | VSE243.V2-05    |