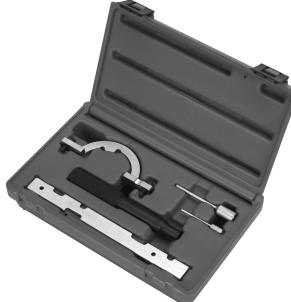

## 2. INTRODUCTION & CONTENTS

Kit includes all the locking tools to time the chain on 1.0/1.2/1.4 EcoTec twin cam engines. Also includes the camshaft sensor aligning bracket for positioning the timing sensor disc fitted to the inlet camshaft.

| Item | Description                      | OEM No.   | Sealey Part No. |
|------|----------------------------------|-----------|-----------------|
| 1    | Camshaft Locking Tool            | KM953     | VSE243.V2-01    |
| 2    | Crankshaft Locking Pin           | KM952     | VSE243.V2-02    |
| 3    | Camshaft Sensor Aligning Bracket | KM954     | VSE243.V2-03    |
| 4    | Tensioner Retaining Pin (small)  | KM955     | VSE243.V2-04    |
| 5    | Tensioner Retaining Pin (large)  | KM955 - 1 | VSE243.V2-05    |