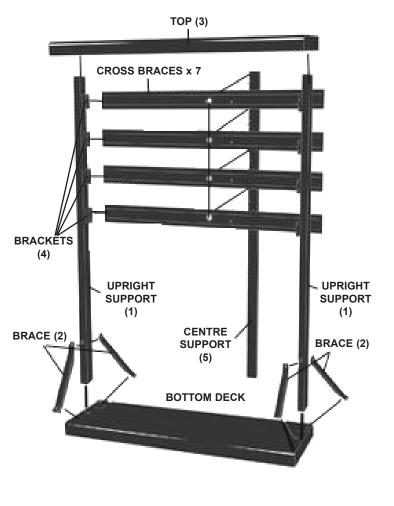

# 3. ASSEMBLY

- **3.1** Attach castors x 4 to the underside of the bottom deck.
- **3.2** Attach upright supports (1) to bottom deck.
- 3.3 Connect brace supports (2) to upright supports (1) and bottom
- **3.4** Attach top (3) to uprights (1).
- 3.5 Attach cross braces x 7 (only 4 shown on diagram) to the upright support brackets (4).

NOTE! Ensure all centre support holes on the cross braces are in alignment with each other.

- **3.6** Attach centre support (5) to cross braces.
- 3.7 Ensure all fixings are secure.

**NOTE:** It is our policy to continually improve products and as such we reserve the right to alter data, specifications and component parts without prior notice. **IMPORTANT:** No liability is accepted for incorrect use of product.