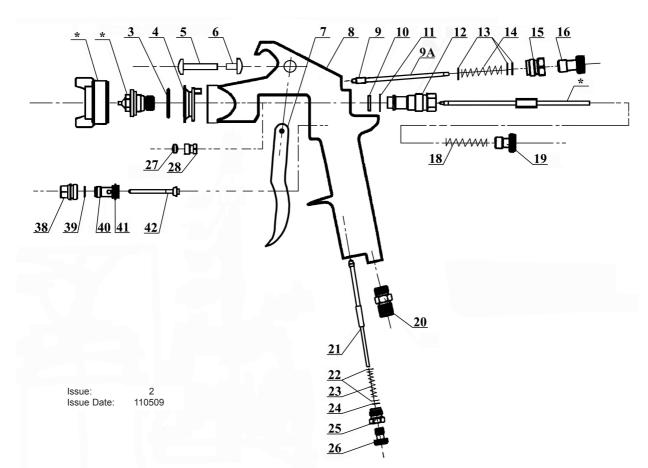

PARTS FOR: PRESSURE SPRAY GUN SET 1.8mm SET-UP MODEL: SSG1P.V2

1 OF 2

| ITEM | PART NO   | DESCRIPTION                      | ITEM            | PART NO       | DESCRIPTION                |
|------|-----------|----------------------------------|-----------------|---------------|----------------------------|
| 3    | SSG1X/03  | NOZZLE PAD                       | 21              | SSG1X/21      | AIR ADJUSTING VALVE        |
| 4    | SSG1X/04  | AIR DIVERSION RING               | 22              | SSG1X/22      | AIR ADJUSTING VALVE GASKET |
| 5    | SSG1X/05  | TRIGGER BOLT (1)                 | 23              | SSG1X/23      | AIR ADJUSTING VALVE SPRING |
| 6    | SSG1X/06  | TRIGGER BOLT (2)                 | 24              | SSG1X/24      | O-RING                     |
| 7    | SSG1X/07  | TRIGGER                          | 25              | SSG1X/25      | AIR ADJUSTING VALVE SEAT   |
| 8    | SSG1X/08  | GUN BODY                         | 26              | SSG1X/26      | AIR ADJUSTING VALVE KNOB   |
| 9    | SSG1X/09  | PATTERN ADJUSTING VALVE          | 27              | SSG1X/27      | NEEDLE PACKING             |
| 9A   | SSG1X/09A | PATTERN ADJUSTING VALVE c/w STEM | 28              | SSG1X/28      | NEEDLE PACKING SCREW       |
| 10   | SSG1X/10  | GASKET                           | 38              | SSG1X/38      | AIR VALVE SCREW            |
| 11   | SSG1X/11  | O-RING                           | 39              | SSG1X/39      | O-RING                     |
| 12   | SSG1X/12  | NEEDLE GUIDE                     | 40              | SSG1X/40      | AIR VALVE SEAT             |
| 13   | SSG1X/13  | VALVE GASKET                     | 41              | SSG1X/41      | O-RING                     |
| 14   | SSG1X/14  | VALVE SPRING                     | 42              | SSG1X/42      | AIR VALVE                  |
| 15   | SSG1X/15  | PATTERN VALVE SEAT               | *               | SSG1X/SET/1.8 | 1.8mm SET-UP               |
| 16   | SSG1X/16  | AIR ADJUSTING VALVE KNOB         |                 |               |                            |
| 18   | SSG1X/18  | NEEDLE SPRING                    | OPTIONAL SET-UP |               |                            |
| 19   | SSG1X/19  | FLUID ADJUSTING KNOB             | SSG1X/SET/2.0   |               | 2.0mm SET-UP               |
| 20   | SSG1X/20  | AIR HOSE JOINT                   |                 |               |                            |

NOTE: It is our policy to continually improve products and as such we reserve the right to alter data, specifications and component parts without prior notice. IMPORTANT: No liability is accepted for incorrect use of product.

WARRANTY: Guarantee is 12 months from purchase date, proof of which will be required for any claim. INFORMATION: For a copy of our latest catalogue and promotions call us on 01284 757525 and leave your full name and address, including postcode.