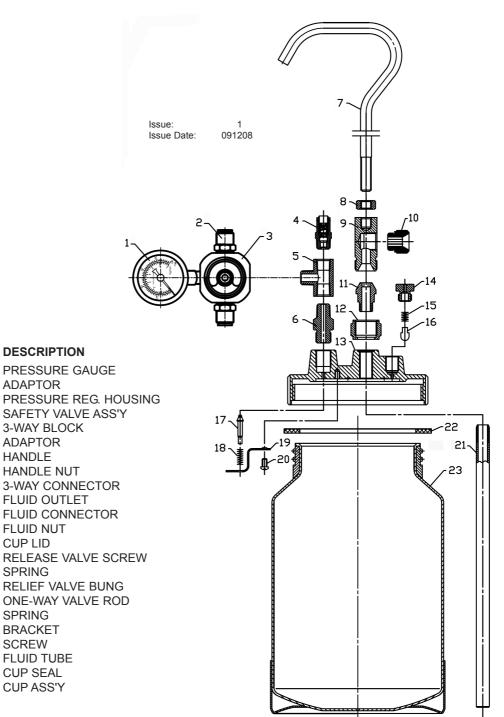

ITEM

1

2

3

4

5

6

7

8

9

10

11

12

13

14 15

16 17

18

19

20

21

22 23 PART NO

SSG1P.V2-01

SSG1P.V2-02

SSG1P.V2-03

SSG1P.V2-04

SSG1P.V2-05

SSG1P.V2-06

SSG1P.V2-07

SSG1P.V2-08

SSG1P.V2-09

SSG1P.V2-10

SSG1P.V2-11

SSG1P.V2-12

SSG1P.V2-13

SSG1P.V2-14

SSG1P.V2-15

SSG1P.V2-16

SSG1P.V2-17

SSG1P.V2-18

SSG1P.V2-19

SSG1P.V2-20

SSG1P.V2-21

SSG1P.V2-22

SSG1P.V2-23

## PARTS FOR: **PRESSURE SPRAY GUN SET 1.8mm SET-UP** MODEL: **SSG1P.V2**

2 OF 2

**NOTE:** It is our policy to continually improve products and as such we reserve the right to alter data, specifications and component parts without prior notice. **IMPORTANT:** No liability is accepted for incorrect use of product.

WARRANTY: Guarantee is 12 months from purchase date, proof of which will be required for any claim.

INFORMATION: For a copy of our latest catalogue and promotions call us on 01284 757525 and leave your full name and address, including postcode.