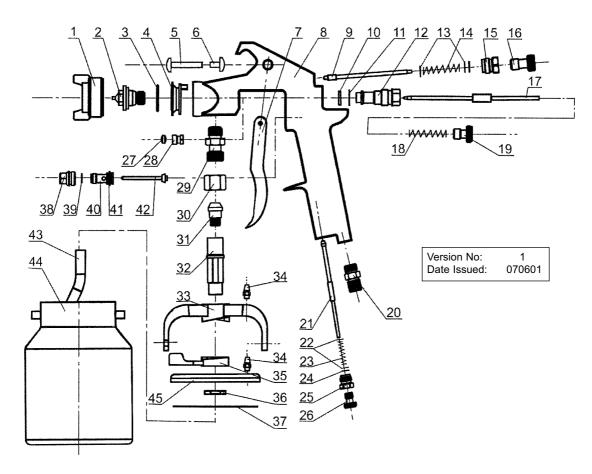

## **SUCTION FEED REFINISHING** GUN Model: SSG1X

| ITEM | PART NO. | DESCRIPTION                | ITEM | PART NO.      | DESCRIPTION              |
|------|----------|----------------------------|------|---------------|--------------------------|
| 1    | SSG1X/01 | Air Cup                    | 26   | SSG1X/26      | Air Adjusting Valve Knob |
| 2    | SSG1X/02 | Fluid Nozzle               | 27   | SSG1X/27      | Needle Packing           |
| 3    | SSG1X/03 | Nozzle Pad                 | 28   | SSG1X/28      | Needle Packing Screw     |
| 4    | SSG1X/04 | Air Diversion Ring         | 29   | SSG1X/29      | Fluid Joint              |
| 5    | SSG1X/05 | Trigger Bolt 1             | 30   | SSG1X/30      | Fluid Pot Contact Nut    |
| 6    | SSG1X/06 | Trigger Bolt 2             | 31   | SSG1X/31      | Fluid Pot Contactor      |
| 7    | SSG1X/07 | Trigger                    | 32   | SSG1X/32      | Fluid Pot Contact Pole   |
| 8    | SSG1X/08 | Gun Body                   | 33   | SSG1X/33      | Pot Support Clamp        |
| 9    | SSG1X/09 | Pattern Adjusting Valve    | 34   | SSG1X/34      | Air Nozzle               |
| 10   | SSG1X/10 | Gasket                     | 35   | SSG1X/35      | Support Clamp Trigger    |
| 11   | SSG1X/11 | O-ring                     | 36   | SSG1X/36      | Pot Cover Screw          |
| 12   | SSG1X/12 | Needle Guide               | 37   | SSG1X/37      | Pot Gasket               |
| 13   | SSG1X/13 | Valve Gasket               | 38   | SSG1X/38      | Air Valve Screw          |
| 14   | SSG1X/14 | Pattern Valve Spring       | 39   | SSG1X/39      | O-ring                   |
| 15   | SSG1X/15 | Pattern Valve Seat         | 40   | SSG1X/40      | Air Valve Seat           |
| 16   | SSG1X/16 | Pattern Knob               | 41   | SSG1X/41      | O-ring                   |
| 17   | SSG1X/17 | Needle Set                 | 42   | SSG1X/42      | Air Valve                |
| 18   | SSG1X/18 | Needle Spring              | 43   | SSG1X/43      | Fluid Pipe               |
| 19   | SSG1X/19 | Needle Adjusting Knob      | 44   | SSG1X/44      | Fluid Pot                |
| 20   | SSG1X/20 | Air Hose Joint             | 45   | SSG1X/45      | Pot Cover                |
| 21   | SSG1X/21 | Air Adjusting Valve        | -    | SSG1X/SET/1.5 |                          |
| 22   | SSG1X/22 | Air Adjusting Valve Gasket | -    | SSG1X/SET/1.8 | 1.8mm Set Up             |
| 23   | SSG1X/23 | Air Adjusting Valve Spring | -    | SSG1X/SET/2.0 | 2.0mm Set Up             |
| 24   | SSG1X/24 | O-ring                     | -    | SSG1X/SET/2.5 | 2.5mm Set Up             |
| 25   | SSG1X/25 | Air Adjusting Valve Seat   |      |               |                          |