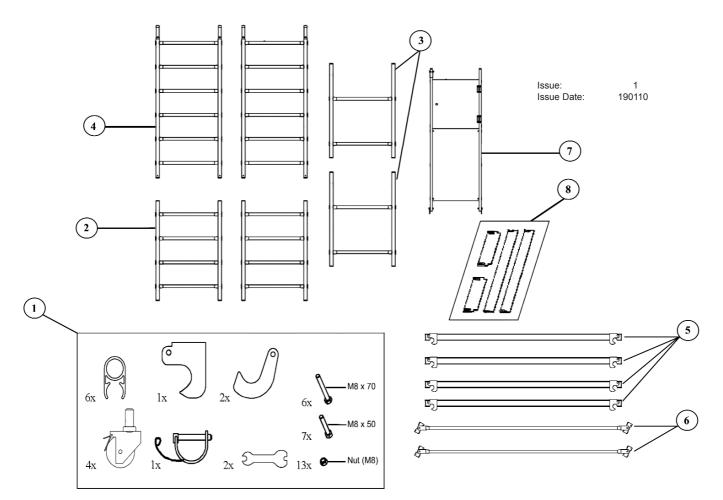

## PLATFORM SCAFFOLD STAND

MODEL: SSCL1.V2

| ITEM | PART NO      | DESCRIPTION       |
|------|--------------|-------------------|
| 1    | TB-09999/099 | FIXING KIT        |
| 2    | TB-32101/702 | FOLDING FRAME     |
| 3    | TB-32101/703 | ADDITIONAL LADDER |
| 4    | TB-31201/711 | 6 RUNG LADDER     |
| 5    | TB-32421/400 | HAND RAIL         |
| 6    | TB-32437/400 | DIAGONAL          |
| 7    | TB-32454/001 | PLATFORM          |
| 8    | TB-02408/210 | TOE BOARD KIT     |