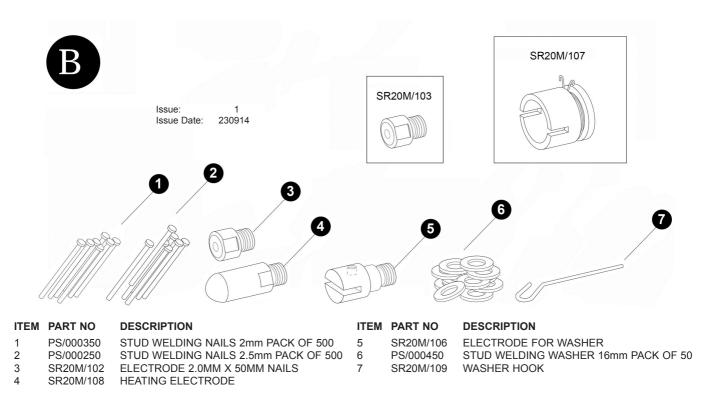

## PARTS FOR: STUD WELDER WITH SLIDE HAMMER MODEL: SR20.V3

## 1 OF 2

**NOTE:** It is our policy to continually improve products and as such we reserve the right to alter data, specifications and component parts without prior notice. **IMPORTANT:** No liability is accepted for incorrect use of product. **WARRANTY:** Guarantee is 12 months from purchase date, proof of which will be required for any claim.