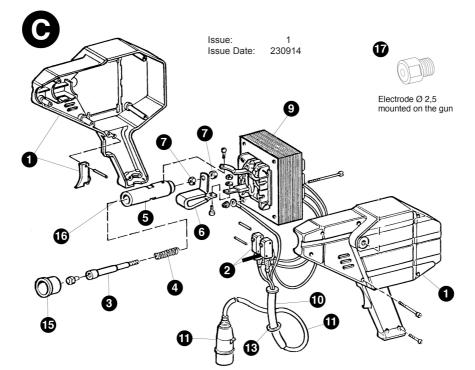

## PARTS FOR: STUD WELDER WITH SLIDE HAMMER MODEL: SR20.V3

## 2 OF 2

| ITEM | PART NO   | DESCRIPTION             | ITEM | PART NO   | DESCRIPTION                   |
|------|-----------|-------------------------|------|-----------|-------------------------------|
| 1    | SR20M.01B | GUN BODY "BLACK"        | 9    | SR20M/09  | TRANSFORMER                   |
| 2    | SR20M/02  | MICROSWITCH             | 10   | SR20M/10  | SLEEVE                        |
| 3    | SR20M/03  | ELECTRODE HOLDER        | 11   | SR20M/11  | POWER SUPPLY CABLE WITH PLUG  |
| 4    | SR20M/04  | SPRING                  | 13   | SR20M/13  | STEEL WASHER                  |
| 5    | SR20M/05  | ELECTRODE HOLDER SLEEVE | 15   | SR20M/15  | SLEEVE INSULATING BUSH        |
| 6    | SR20M/08  | COPPER CONNECTION       | 16   | SR20M.HS  | HEAT SLEEVE                   |
| 7    | SR20M/07  | BRASS NUT               | 17   | SR20M/103 | ELECTRODE 2.5 MM X 50MM NAILS |