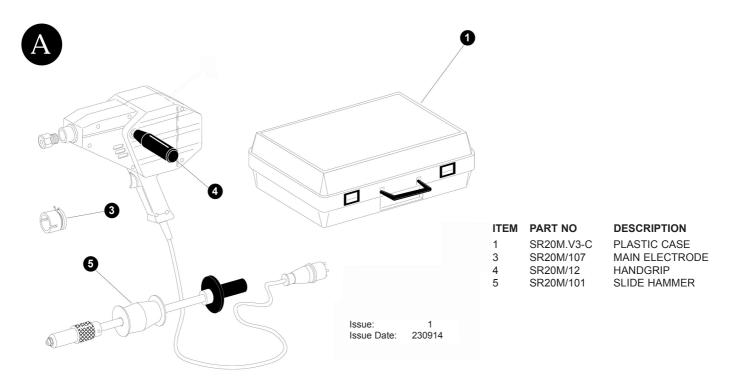

## PARTS FOR: STUD WELDER WITH SLIDE HAMMER MODEL: SR20.V3

## 1 OF 2

**NOTE:** It is our policy to continually improve products and as such we reserve the right to alter data, specifications and component parts without prior notice. **IMPORTANT:** No liability is accepted for incorrect use of product. **WARRANTY:** Guarantee is 12 months from purchase date, proof of which will be required for any claim.