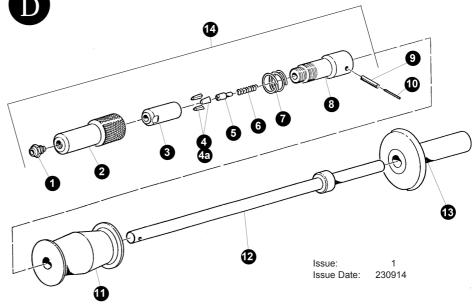

## PARTS FOR: STUD WELDER WITH SLIDE HAMMER MODEL: SR20.V3

| ITEM | PART NO   | DESCRIPTION      |
|------|-----------|------------------|
| 1    | SR20M/27  | OUTSIDE NOZZLE   |
| 2    | SR20M/28  | SPINDLEY BODY    |
| 3    | SR20M/29  | SPINDLE BUSH     |
| 4    | SR20M/16  | JAW (SINGLE)     |
| 4A   | SR20M/16A | JAW (PACK OF 3)  |
| 5    | SR20M/17  | CENTRAL PIN      |
| 6    | SR20M/18  | INSIDE SPRING    |
| 7    | SR20M/19  | OUTSIDE SPRING   |
| 8    | SR20M/20  | OUTSIDE BUSH     |
| 9    | SR20M/21  | OUTSIDE PLUG     |
| 10   | SR20M/22  | INSIDE PLUG      |
| 11   | SR20M/23  | STRIKING HAMMER  |
| 12   | SR20M/24  | ROD              |
| 13   | SR20M/25  | KNOB             |
| 14   | SR20M/26  | COMPLETE SPINDLE |
|      |           |                  |