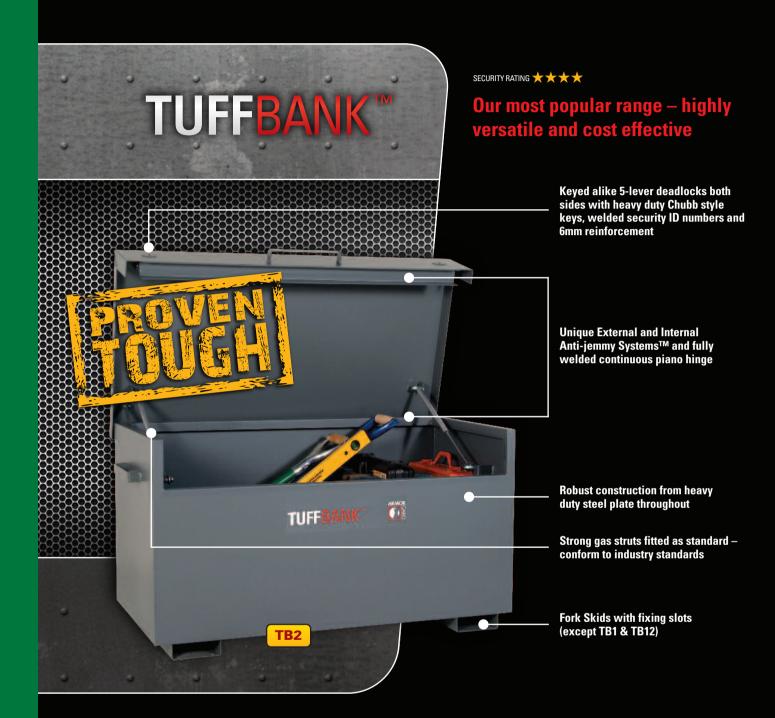

## SECURE SITE STORAGE

The TuffBank™ is a market leading brand of tool vaults, offering the best combination of superb quality and excellent value for money. This tough, sturdy range of site boxes and van boxes are built to a very high standard, boasting many anti-jemmy features which are unique to Armorgard. With 9 sizes to choose from, you can be sure a TuffBank™ will fit the job!