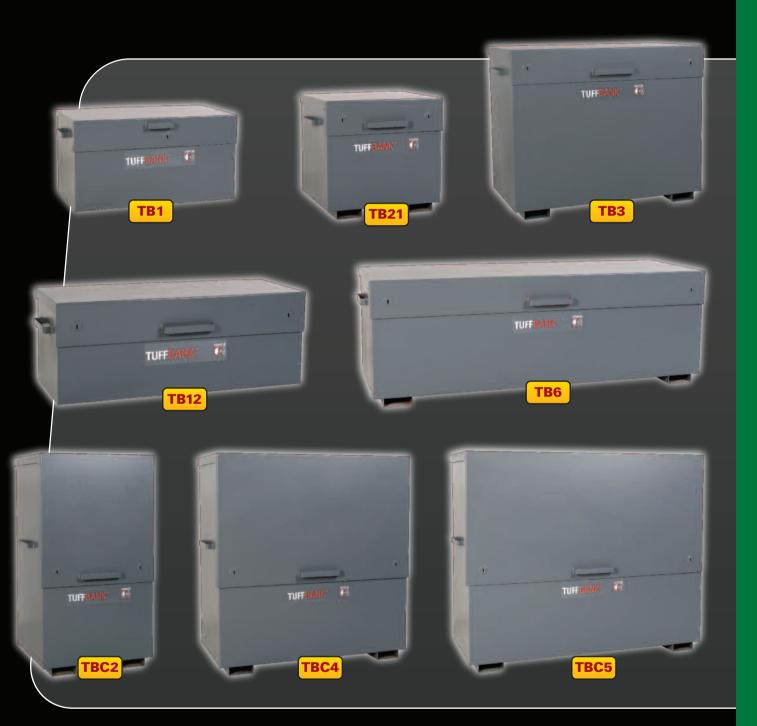

## SECURE SITE STORAGE

| Product<br>Code | Description | Weight | External Dimensions<br>W x D x H (mm) | Internal Dimensions<br>W x D x H (mm) |
|-----------------|-------------|--------|---------------------------------------|---------------------------------------|
| TB1             | VanBox      | 45kg   | $985 \times 540 \times 475$           | $900\times470\times470$               |
| TB2             | SiteBox     | 80kg   | $1275\times675\times665$              | $1190\times605\times575$              |
| TB21            | SiteBox     | 50kg   | $760\times675\times665$               | $680\times605\times575$               |
| TB3             | SiteBox     | 100kg  | 1275 × 675 × 970                      | 1190 × 605 × 880                      |
| TB12            | TruckBox    | 50kg   | $1275\times510\times455$              | $1190\times450\times450$              |
| TB6             | TruckBox    | 115kg  | 1970 × 675 × 665                      | $1875 \times 605 \times 575$          |
| TBC2            | SiteChest*  | 95kg   | 760 × 675 × 1275                      | 680 × 605 × 1180                      |
| TBC4            | SiteChest*  | 170kg  | 1275 × 675 × 1275                     | 1190 × 605 × 1180                     |
| TBC5            | SiteChest*  | 200kg  | 1585 × 675 × 1275                     | 1500 × 605 × 1180                     |