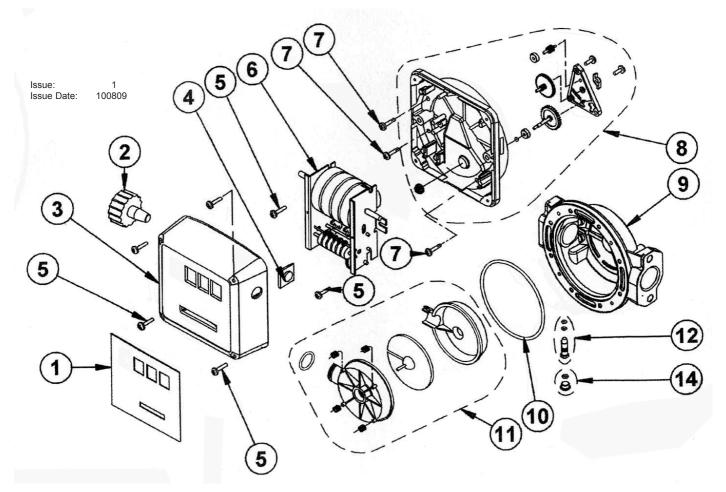

PARTS FOR:

## DIESEL / FLUID METER BATCH / CUMULATIVE TOTALS

MODEL: TP956

| ITEM | PART NO  | DESCRIPTION             |
|------|----------|-------------------------|
| 1    | 500/8839 | NAME PLATE              |
| 2    | 500/8755 | RESET KNOB              |
| 3    | 500/8746 | COVER                   |
| 4    | 500/8763 | PLUG                    |
| 5    | 500/8718 | SCREW M4 X 20           |
| 6    | 500/8761 | COUNTER                 |
| 7    | 500/8826 | SCREW M5x16             |
| 8    | 500/8725 | HOUSING                 |
| 9    | 500/8720 | HOUSING                 |
| 10   | BS246    | O-RING 4437             |
| 11   | 500/8717 | MEASURING CHAMBER       |
| 12   | 500/8721 | CALIBRATION SCREW       |
| 14   | 500/8722 | CALIBRATION COVER SCREW |