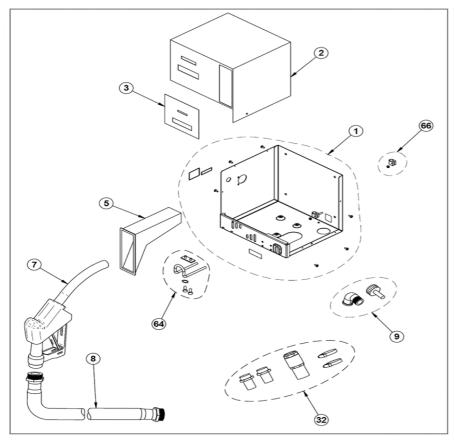

## PARTS FOR: 56ltr/min WALL MOUNTING DIESEL / FLUID TRANSFER SYSTEM MODEL: TP955.V2

|                                                   |                                                                                                                      | Issue:<br>Issue Date:                                          | 2<br>280907                                                                                   |  |
|---------------------------------------------------|----------------------------------------------------------------------------------------------------------------------|----------------------------------------------------------------|-----------------------------------------------------------------------------------------------|--|
| ITEM                                              | PART NO                                                                                                              | DESCR                                                          |                                                                                               |  |
| 1<br>2<br>3<br>5<br>7<br>8<br>9<br>32<br>64<br>66 | 500.2490<br>500.2286<br>500.2696<br>500/8735<br>500/0603<br>500/8976<br>500.2634<br>500.8958<br>500.2701<br>500.3131 | UPPER<br>LABEL<br>NOZZLI<br>AUTOM<br>FUEL H<br>KNOB H<br>VALVE | NOZZLE SEAT<br>AUTOMATIC NOZZLE<br>FUEL HOSE<br>KNOB KIT + ELBOW<br>VALVE KIT<br>HOSE SUPPORT |  |