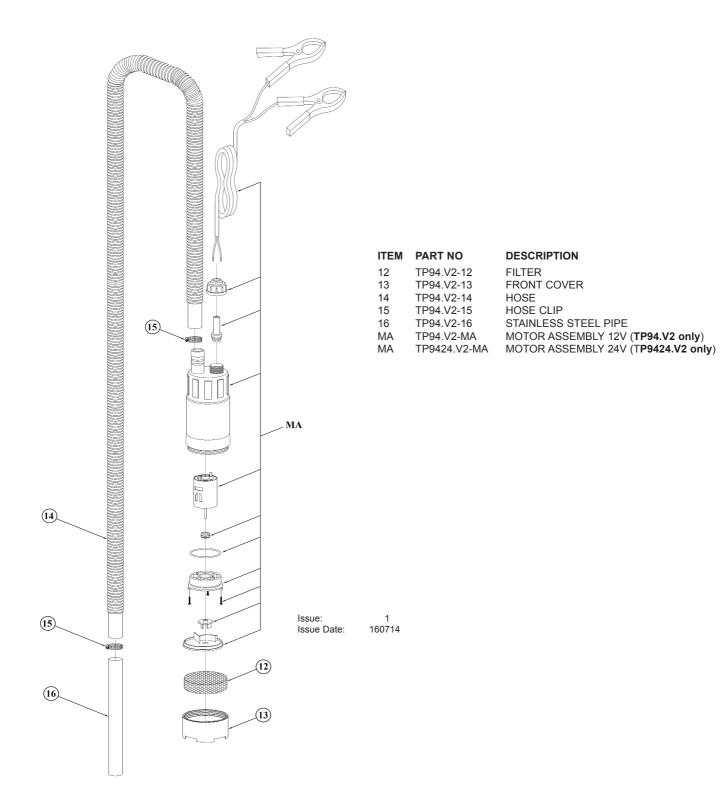

## PARTS FOR:

**LOW VOLTAGE SUBMERSIBLE TRANSFER PUMP 12V LOW VOLTAGE SUBMERSIBLE TRANSFER PUMP 24V** MODEL: **TP94.V2 AND TP9424.V2** 

NOTE: It is our policy to continually improve products and as such we reserve the right to alter data, specifications and component parts without prior notice. IMPORTANT: No liability is accepted for incorrect use of product.