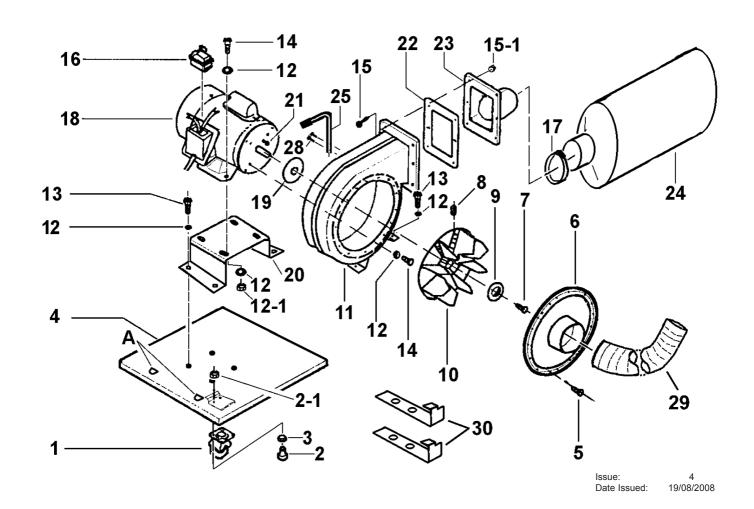

## PARTS LIST & DIAGRAM FOR: **DUST & CHIP EXTRACTOR**

MODEL: SM48.V3

| ITEM | PART NO     | DESCRIPTION                       | ITEM | PART NO     | DESCRIPTION               |
|------|-------------|-----------------------------------|------|-------------|---------------------------|
| 1    | SM48C/01    | CASTOR                            | 15   | SM48C/15    | SCREW, HEX. HEAD, M6 x 15 |
| 2    | SM48C/02    | SCREW, PAN HEAD, M6 x 16          | 15-1 | SM48C/15-1  | NUT, M6                   |
| 2-1  | SM48C/02-1  | NUT, M6                           | 16   | SM48C/16    | SWITCH                    |
| 3    | SM48C/03    | SPRING WASHER, 6mm                | 17   | SM48C/17    | CLAMP                     |
| 4    | SM48C/04    | BASE PLATE                        | 18   | SM48C/18    | MOTOR                     |
| 5    | SM48C/05    | SCREW, HEX. SOCKET HEAD, M5 x 10  | 19   | SM48C/19    | SPACER                    |
| 6    | SM48C/06    | INLET COVER                       | 20   | SM48C.V3-20 | MOTOR MOUNT (BLUE)        |
| 7    | SM48C/07    | SCREW, HEX. SOCKET HEAD, M6 x 20L | 21   | SM48C/21    | KEY, 5 x 5 x 30mm         |
| 8    | SM48C/08    | SCREW, SET, SOCKET HEAD, M8 x 10  | 22   | SM48C/22    | GASKET                    |
| 9    | SM48C/09    | WASHER                            | 23   | SM48C/23    | OUTLET                    |
| 10   | SM48C/10    | TURBO FAN                         | 24   | SM48C/24    | BAG, COLLECTOR            |
| 11   | SM48C.V3-11 | COLLECTOR BODY (BLUE)             | 25   | SM48C/25    | HANDLE                    |
| 12   | SM48C/12    | WASHER, 8mm                       | 28   | SM48C/28    | SCREW, HEX. HEAD, M6 x 25 |
| 12-1 | SM48C/12-1  | NUT, M8                           | 29   | SM47C.39    | HOSE                      |
| 13   | SM48C/13    | SCREW, HEX. HEAD, M8 x 10         |      | SM47C/31    | HOSE CLAMP (NOT SHOWN)    |
| 14   | SM48C/14    | SCREW, HEX. HEAD, M8 x 15         | 30   | SM48C/30    | WALL BRACKET              |