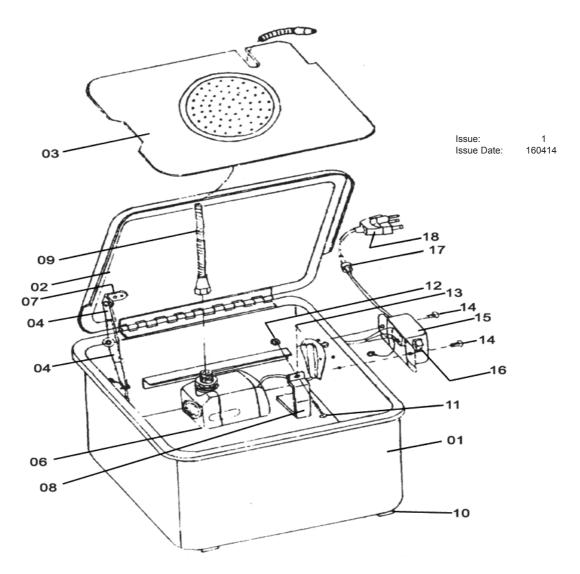

## PARTS CLEANING TANK BENCH/PORTABLE

MODEL: SM21.V4

| ITEM | PART NO    | DESCRIPTION          | ITEM | PART NO    | DESCRIPTION   |
|------|------------|----------------------|------|------------|---------------|
| 1    | SM21.V4-01 | TANK                 | 11   | SM21.V4-11 | SCREW (M5x30) |
| 2    | SM21.V4-02 | LID                  | 12   | SM21.V4-12 | NUT (M5)      |
| 3    | SM21.V4-03 | REMOVABLE WORK SHELF | 13   | SM21.V4-13 | COVER         |
| 4    | SM21.V4-04 | LID ARM              | 14   | SM21.V4-14 | SCREW (M4x12) |
| 6    | SM21.V4-06 | PUMP                 | 15   | SM21.V4-15 | SWITCH BOX    |
| 7    | SM21.V4-07 | RIVET                | 16   | SM21.V4-16 | SWITCH        |
| 8    | SM21.V4-08 | PUMP HOLDER          | 17   | SM21.V4-17 | STRAIN RELIEF |
| 9    | SM21.V4-09 | FLEXIBLE PIPE        | 18   | SM21.V4-18 | POWER CORD    |
| 10   | SM21.V4-10 | PLASTIC FOOT         |      |            |               |