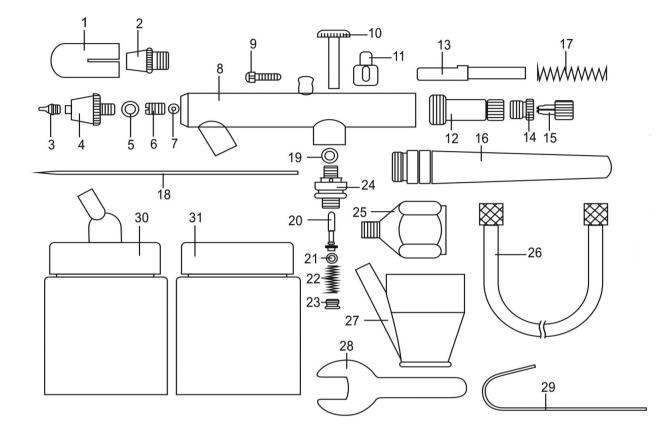

## PARTS FOR : AIR BRUSH KIT PROFESSIONAL WITHOUT PROPELLANT MODEL : AB932.V4

| ITEM | PART NO     | DESCRIPTION             | ITEM | PART NO     | DESCRIPTION             |
|------|-------------|-------------------------|------|-------------|-------------------------|
| 1    | AB932.V4-01 | PROTECTIVE CAP          | 17   | AB932.V4-17 | SPRING                  |
| 2    | AB932.V4-02 | AIR CAP                 | 18   | AB932.V4-18 | NEEDLE                  |
| 3    | AB932.V4-03 | NOZZLE                  | 19   | AB932.V4-19 | O-RING                  |
| 4    | AB932.V4-04 | AIR CAP BODY            | 20   | AB932.V4-20 | VALVE ROD               |
| 5    | AB932.V4-05 | O-RING                  | 21   | AB932.V4-21 | O-RING                  |
| 6    | AB932.V4-06 | PACKING NUT             | 22   | AB932.V4-22 | SPRING                  |
| 7    | AB932.V4-07 | PACKING                 | 23   | AB932.V4-23 | VALVE SCREW             |
| 8    | AB932.V4-08 | BODY                    | 24   | AB932.V4-24 | VALVE BODY              |
| 9    | AB932.V4-09 | ADJUSTING SCREW         | 25   | AB932.V4-25 | ADAPTOR                 |
| 10   | AB932.V4-10 | ADJUSTMENT LEVER        | 26   | AB932.V4-26 | AIR PIPE                |
| 11   | AB932.V4-11 | LEVER GUIDE             | 27   | AB932.V4-27 | PAINT CUP               |
| 12   | AB932.V4-12 | NEEDLE ADJUSTING SLEEVE | 28   | AB932.V4-28 | SPANNER                 |
| 13   | AB932.V4-13 | NEEDLE GUIDE            | 29   | AB932.V4-29 | METAL HOOK              |
| 14   | AB932.V4-14 | VALVE SCREW             | 30   | AB932.V4-30 | PAINT JAR               |
| 15   | AB932.V4-15 | NEEDLE FIXING SCREW     |      |             | (c/w COVER WITH NOZZLE) |
| 16   | AB932.V4-16 | NEEDLE COVER            | 31   | AB932.V4-31 | PAINT JAR (c/w COVER)   |