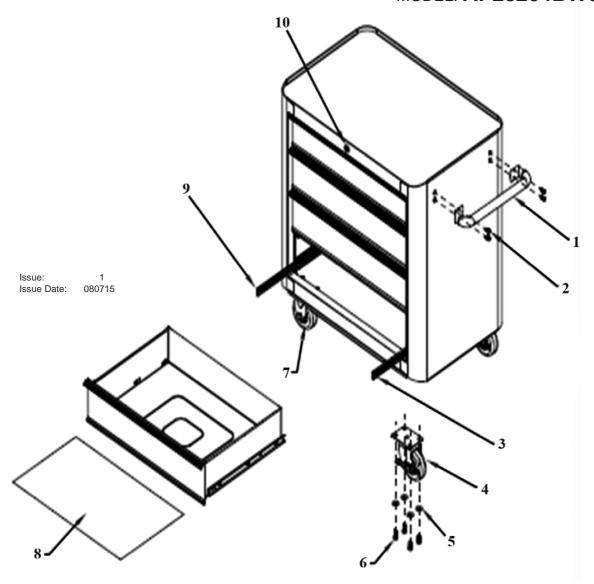

## PARTS FOR: **ROLLCAB 4 DRAWER RETRO -BLUE WITH WHITE STRIPE**

MODEL: AP28204BWS

| ITEM | PART NO       | DESCRIPTION       |
|------|---------------|-------------------|
| 1    | AP28204BWS.01 | CABINET HANDLE    |
| 2    | AP28204BWS.02 | HEX BOLT (M6x12)  |
| 3    | AP28204BWS.03 | BEARING SLIDE (R) |
| 4    | AP28204BWS.04 | SWIVEL CASTOR     |
| 5    | AP28204BWS.05 | WASHER (          |
| 6    | AP28204BWS.06 | HEX BOLT (M8x20)  |
| 7    | AP28204BWS.07 | RIGID CASTOR      |
| 8    | AP28204BWS.08 | DRAWER LINER      |
| 9    | AP28204BWS.09 | BEARING SLIDE (L) |
| 10   | AP28204BWS.10 | LOCK & KEY        |