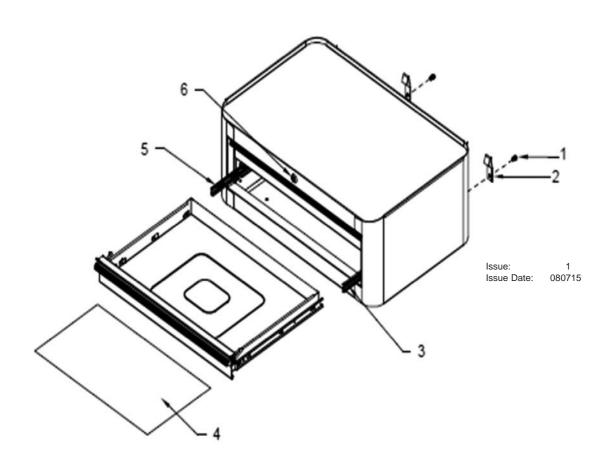

## PARTS FOR:

ADD-ON MID-BOX 2 DRAWER RETRO -**BLUE WITH WHITE STRIPE** 

MODEL: AP28102BWS

| ITEM | PART NO       | DESCRIPTION       |
|------|---------------|-------------------|
| 1    | AP28102BWS.01 | HEX BOLT (M6x12)  |
| 2    | AP28102BWS.02 | CONNECTOR         |
| 3    | AP28102BWS.03 | BEARING SLIDE (R) |
| 4    | AP28102BWS.04 | DRAWER LINER      |
| 5    | AP28102BWS.05 | BEARING SLIDE (L) |
| 6    | AP28102BWS.06 | LOCK & KEY        |
|      |               |                   |