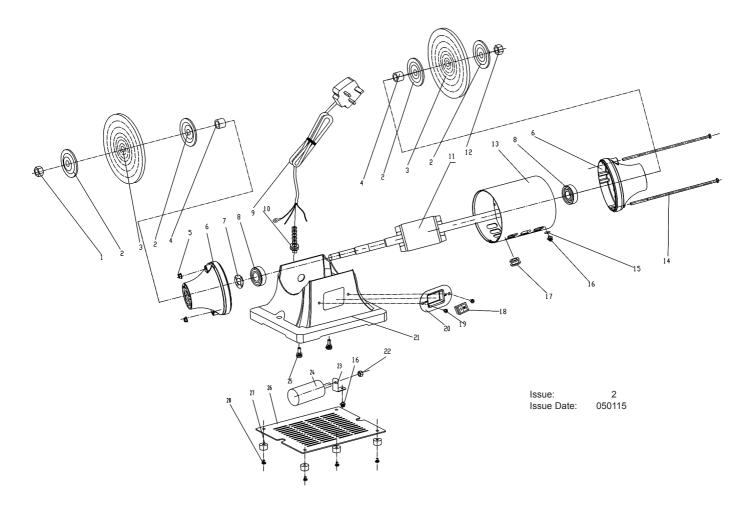

## BENCH MOUNTING DUFFER/POLISHER 200mm 550W / 230V

**MODEL: BB2002** 

| ITEM | PART NO   | DESCRIPTION                                | ITEM | PART NO   | DESCRIPTION                              |
|------|-----------|--------------------------------------------|------|-----------|------------------------------------------|
| 1    | BB2002.01 | HEX NUT (M16)                              | 15   | BB2002.15 | LOCKING WASHER (TOOTHED) 4mm             |
| 2    | BB2002.02 | WHEEL FLANGE                               | 16   | BB2002.16 | PHILLIPS SCREW ASS'Y (M4x8)              |
| 3    | BG200BW   | BUFFING WHEEL Ø200 x 16mm 16mm Bore        | 17   | BB2002.17 | CORD BUSHING                             |
|      | BG200BWC  | COARSE BUFFING WHEEL Ø200 x 16mm 16mm Bore | 18   | BB2002.18 | SWITCH                                   |
| 4    | BB2002.04 | SPACER                                     | 19   | BB2002.19 | PHILLIPS SCREW (M5x8)                    |
| 5    | BB2002.05 | HEX NUT (M5)                               | 20   | BB2002.20 | SWITCH PLATE                             |
| 6    | BB2002.06 | END CAP                                    | 21   | BB2002.21 | BASE                                     |
| 7    | BB2002.07 | WAVY WASHER (40mm)                         | 22   | BB2002.22 | HEX NUT (M8)                             |
| 8    | BB2002.08 | BEARING (6203)                             | 23   | BB2002.23 | CAPACITOR SUPPORT                        |
| 9    | BB2002.09 | POWER CORD + PLUG                          | 24   | BB2002.24 | CAPACITOR (10uF/450V)                    |
| 10   | BB2002.10 | STRAIN RELIEF                              | 25   | BB2002.25 | PHILLIPS SCREW (c/w SPRING WASHER) M6x20 |
| 11   | BB2002.11 | ROTOR                                      | 26   | BB2002.26 | BASE COVER                               |
| 12   | BB2002.12 | HEX NUT (M16)                              | 27   | BB2002.27 | RUBBER FOOT                              |
| 13   | BB2002.13 | STATOR                                     | 28   | BB2002.28 | PHILLIPS SCREW (c/w FLAT WASHER) M4x12   |
| 14   | BB2002.14 | PHILLIPS SCREW (c/w WASHER) M5x200         |      |           |                                          |