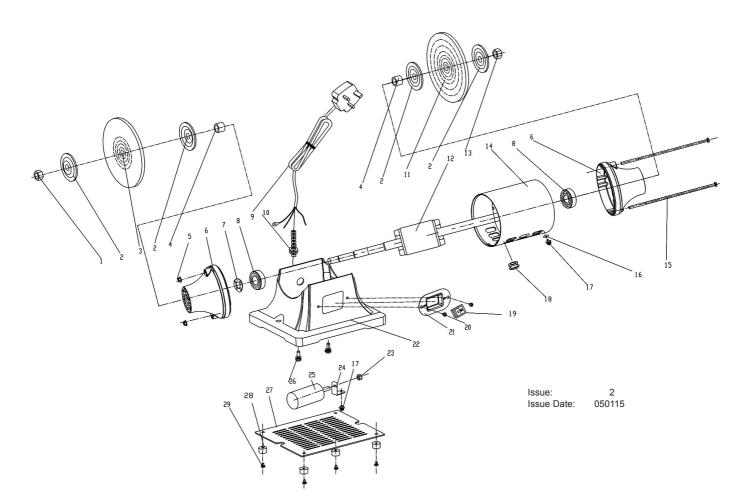

PARTS FOR: **BENCH MOUNTING DUFFER/POLISHER** 150mm 370W / 230V MODEL: **BB1502** 

| ITEM | PART NO   | DESCRIPTION                              | ITEM | PART NO   | DESCRIPTION                              |
|------|-----------|------------------------------------------|------|-----------|------------------------------------------|
| 1    | BB1502.01 | HEX NUT (M12)                            | 16   | BB1502.16 | LOCKING WASHER (TOOTHED)                 |
| 2    | BB1502.02 | WHEEL FLANGE                             | 17   | BB1502.17 | PHILLIPS SCREW ASS'Y (M4x8)              |
| 3    | BG150BWC  | COARSE BUFFING WHEEL Ø150x13mm 13mm Bore | 18   | BB1502.18 | CORD BUSHING                             |
| 4    | BB1502.04 | SPACER                                   | 19   | BB1502.19 | SWITCH                                   |
| 5    | BB1502.05 | HEX NUT (M5)                             | 20   | BB1502.20 | PHILLIPS SCREW (M5x8)                    |
| 6    | BB1502.06 | END CAP                                  | 21   | BB1502.21 | SWITCH PLATE                             |
| 7    | BB1502.07 | WAVY WASHER (35mm)                       | 22   | BB1502.22 | BASE                                     |
| 8    | BB1502.08 | BEARING (6202)                           | 23   | BB1502.23 | HEX NUT (M8)                             |
| 9    | BB1502.09 | POWER CORD + PLUG                        | 24   | BB1502.24 | CAPACITOR SUPPORT                        |
| 10   | BB1502.10 | STRAIN RELIEF                            | 25   | BB1502.25 | CAPACITOR (6uF/450V)                     |
| 11   | BG150BW   | BUFFING WHEEL Ø150x13mm 13mm Bore        | 26   | BB1502.26 | PHILLIPS SCREW (c/w SPRING WASHER) M6x20 |
| 12   | BB1502.12 | ROTOR                                    | 27   | BB1502.27 | BASE COVER                               |
| 13   | BB1502.13 | HEX NUT (M12)                            | 28   | BB1502.28 | RUBBER FOOT                              |
| 14   | BB1502.14 | STATOR                                   | 29   | BB1502.29 | PHILLIPS SCREW (c/w FLAT WASHER) M4x12   |
| 15   | BB1502.15 | PHILLIPS SCREW (c/w WASHER) M5x200       |      |           |                                          |