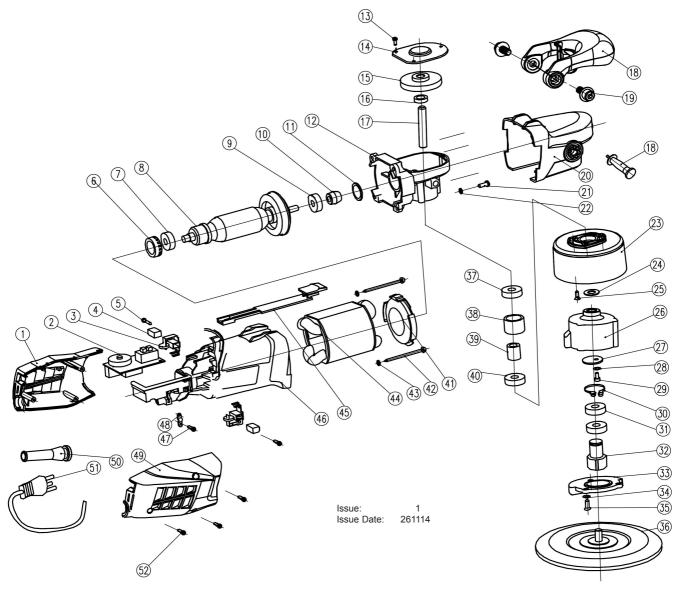

PARTS FOR: **RANDOM ORBITAL DUAL ACTION** SANDER Ø150mm 600W/230V MODEL: DAS149

| ITEM | PART NO   | DESCRIPTION         | ITEM | PART NO   | DESCRIPTION            | ITEM | PART NO   | DESCRIPTION           |
|------|-----------|---------------------|------|-----------|------------------------|------|-----------|-----------------------|
| 1    | DAS149.01 | HOUSING, RIGHT      | 20   | DAS149.20 | GEAR COVER             | 38   | DAS149.38 | BEARING COVER (OUTER) |
| 2    | DAS149.02 | SPEED CONTROL ASS'Y | 21   | DAS149.21 | SCREW                  | 39   | DAS149.39 | BEARING COVER (INNER) |
| 3    | DAS149.03 | BRUSH HOLDER        | 22   | DAS149.22 | SPRING WASHER          | 40   | DAS149.40 | BEARING               |
| 4    | DAS149.04 | CARBON BRUSH        | 23   | DAS149.23 | PROTECTING COVER       | 41   | DAS149.41 | BAFFLE                |
| 5    | DAS149.05 | BRUSH HOLDER SCREW  | 24   | DAS149.24 | BEARING WASHER         | 42   | DAS149.42 | SCREW                 |
| 6    | DAS149.06 | BEARING CAP         | 25   | DAS149.25 | SCREW                  | 43   | DAS149.43 | SPRING WASHER         |
| 7    | DAS149.07 | BEARING             | 26   | DAS149.26 | ECCENTRIC BODY (UPPER) | 44   | DAS149.44 | STATOR 230V           |
| 8    | DAS149.08 | ARMATURE 230V       | 27   | DAS149.27 | ECCENTRIC WASHER       | 45   | DAS149.45 | SWITCH SLIDE          |
| 9    | DAS149.09 | BEARING             | 28   | DAS149.28 | WASHER                 | 46   | DAS149.46 | HOUSING, MAIN         |
| 10   | DAS149.10 | GEAR (SMALL)        | 29   | DAS149.29 | SCREW                  | 47   | DAS149.47 | SCREW                 |
| 11   | DAS149.11 | O-RING              | 30   | DAS149.30 | RETAINING RING         | 48   | DAS149.48 | CABLE GRIP            |
| 12   | DAS149.12 | GEAR CASE           | 31   | DAS149.31 | BEARING                | 49   | DAS149.49 | HOUSING, LEFT         |
| 13   | DAS149.13 | SCREW               | 32   | DAS149.32 | ECCENTRIC SHAFT        | 50   | DAS149.50 | CABLE SLEEVE          |
| 14   | DAS149.14 | DUST COVER          | 33   | DAS149.33 | ECCENTRIC BODY (LOWER) | 51   | DAS149.51 | POWER CABLE           |
| 15   | DAS149.15 | GEAR (BIG)          | 34   | DAS149.34 | WASHER                 |      |           |                       |
| 16   | DAS149.16 | GEAR WASHER         | 35   | DAS149.35 | SCREW                  |      | PTC/150SA | DA PAD for STICK-ON   |
| 17   | DAS149.17 | GEAR SHAFT          | 36   | PTC/150VA | DA PAD for HOOK & LOOP |      |           | DISCS 145mm 5/16"UNF  |
| 18   | DAS149.18 | HANDLE              |      |           | DISCS 145mm 5/16"      |      | PTC/150A  | DA PAD for STICK-ON   |
| 19   | DAS149.19 | HANDLE SCREW        | 37   | DAS149.37 | BEARING                |      |           | DISCS 148mm 5/16"UNF  |
|      |           |                     |      |           |                        |      |           |                       |