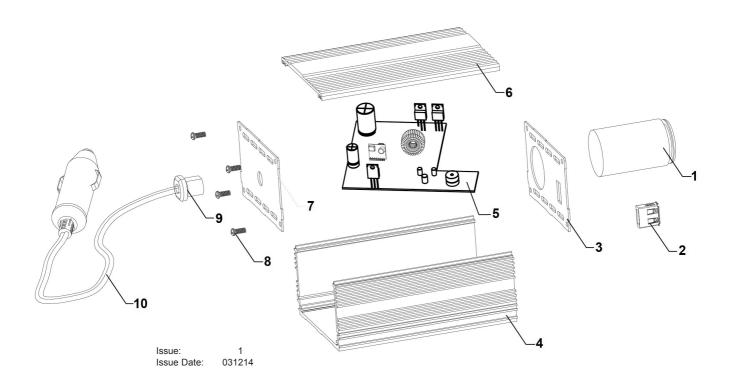

PARTS FOR:

CONVERTER 24V to 12V DC 15A

MODEL: DC2412

| ITEM | PART NO   | DESCRIPTION            |
|------|-----------|------------------------|
| 1    | DC2412.01 | OUTPUT 12V DC          |
| 2    | DC2412.02 | USB OUTPUT 5V DC       |
| 3    | DC2412.03 | FRONT PANEL            |
| 4    | DC2412.04 | LOWER PANEL            |
| 5    | DC2412.05 | PCB                    |
| 6    | DC2412.06 | UPPER PANEL            |
| 7    | DC2412.07 | BACK PANEL             |
| 8    | DC2412.08 | SCREW FOR PANEL        |
| 9    | DC2412.09 | BUSHING                |
| 10   | DC2412.10 | CIGARETTE LIGHTER CORD |
|      |           |                        |