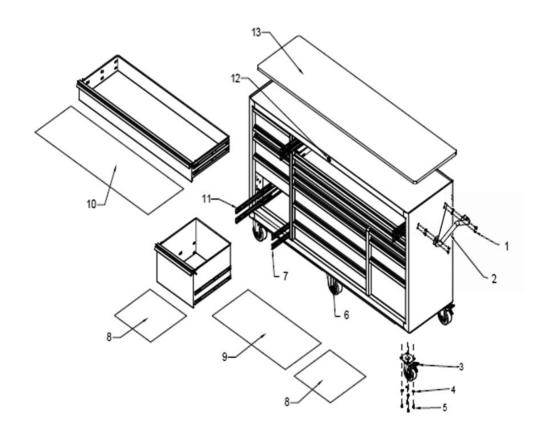

## **ROLLCAB 15 DRAWER 1845mm**

**HEAVY-DUTY** 

**MODEL: PTB183015** 

Issue: 101214 Issue Date:

| ITEM | PART NO    | DESCRIPTION       |
|------|------------|-------------------|
| 1    | PTB-321051 | HEX BOLT (M6x12)  |
| 2    | PTB-306061 | CABINET HANDLE    |
| 3    | PTB-302069 | SWIVEL CASTOR     |
| 4    | PTB-324002 | WASHER            |
| 5    | PTB-321024 | HEX BOLT (M8x20)  |
| 6    | PTB-302070 | RIGID CASTOR      |
| 7    | PTB-300169 | BEARING SLIDE (R) |
| 8    | PTB-550094 | DRAWER LINER      |
| 9    | PTB-550095 | DRAWER LINER      |
| 10   | PTB-551258 | DRAWER LINER      |
| 11   | PTB-300168 | BEARING SLIDE (L) |
| 12   | PTB-304007 | LOCK AND KEY      |
| 13   | PTB-570412 | TOP PANEL         |