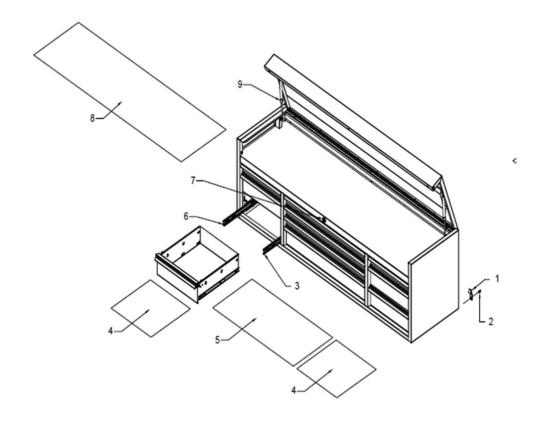

## **TOPCHEST 10 DRAWER 1830mm**

**HEAVY-DUTY** 

**MODEL: PTB181510** 

Issue: 101214 Issue Date:

| ITEM | PART NO    | DESCRIPTION       |
|------|------------|-------------------|
| 1    | PTB-200837 | CONNECTOR         |
| 2    | PTB-321051 | HEX BOLT (M6x12)  |
| 3    | PTB-300169 | BEARING SLIDE (R) |
| 4    | PTB-550094 | DRAWER LINER      |
| 5    | PTB-550095 | DRAWER LINER      |
| 6    | PTB-300168 | BEARING SLIDE (L) |
| 7    | PTB-304007 | LOCK AND KEY      |
| 8    | PTB-551473 | TOP LINER         |
| 9    | PTB-303154 | GAS STRUT         |