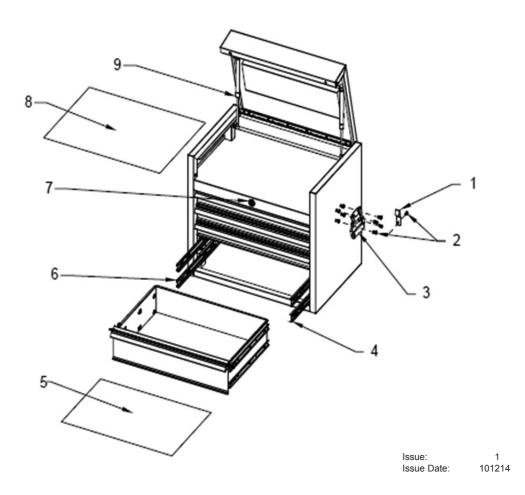

## **TOPCHEST 4 DRAWER 660mm HEAVY-DUTY**

MODEL: PTB66004

| ITEM | PART NO    | DESCRIPTION       |
|------|------------|-------------------|
| 1    | PTB-200837 | CONNECTOR         |
| 2    | PTB-321051 | HEX BOLT (M6x12)  |
| 3    | PTB-306001 | CHEST HANDLE      |
| 4    | PTB-300023 | BEARING SLIDE (R) |
| 5    | PTB-550123 | DRAWER LINER      |
| 6    | PTB-300022 | BEARING SLIDE (L) |
| 7    | PTB-304007 | LOCK AND KEY      |
| 8    | PTB-550694 | TOP LINER         |
| 9    | PTB-303043 | GAS STRUT         |