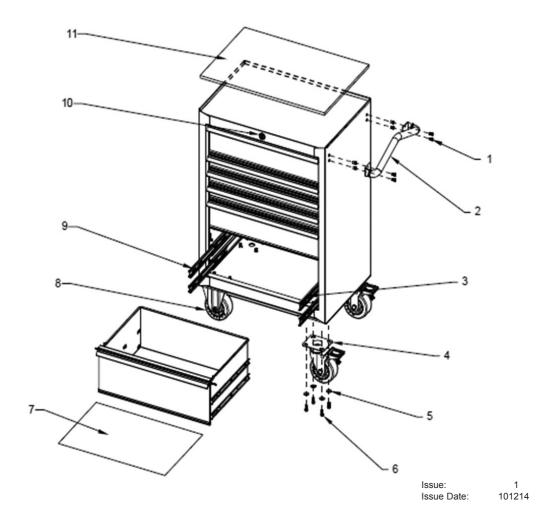

## **ROLLCAB 6 DRAWER 675mm HEAVY-DUTY**

MODEL: PTB67506

| ITEM | PART NO    | DESCRIPTION       |
|------|------------|-------------------|
| 1    | PTB-321051 | HEX BOLT (M6x12)  |
| 2    | PTB-306061 | CABINET HANDLE    |
| 3    | PTB-300023 | BEARING SLIDE (R) |
| 4    | PTB-302069 | SWIVEL CASTOR     |
| 5    | PTB-324002 | WASHER            |
| 6    | PTB-321024 | HEX BOLT (M8x20)  |
| 7    | PTB-550123 | DRAWER LINER      |
| 8    | PTB-302070 | RIGID CASTOR      |
| 9    | PTB-300022 | BEARING SLIDE (L) |
| 10   | PTB-304007 | LOCK AND KEY      |
| 11   | PTB-570490 | TOP PANEL         |