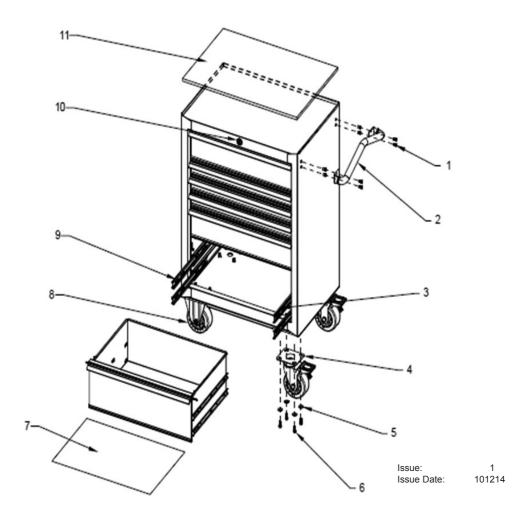

## PARTS FOR:

## **ROLLCAB 6 DRAWER 675mm STAINLESS STEEL HEAVY-DUTY**

MODEL: PTB67506SS

| ITEM | PART NO    | DESCRIPTION       |
|------|------------|-------------------|
| 1    | PTB-321051 | HEX BOLT (M6x12)  |
| 2    | PTB-306061 | CABINET HANDLE    |
| 3    | PTB-300023 | BEARING SLIDE (R) |
| 4    | PTB-302069 | SWIVEL CASTOR     |
| 5    | PTB-324002 | WASHER            |
| 6    | PTB-321024 | HEX BOLT (M8x20)  |
| 7    | PTB-550123 | DRAWER LINER      |
| 8    | PTB-302070 | RIGID CASTOR      |
| 9    | PTB-300022 | BEARING SLIDE (L) |
| 10   | PTB-304007 | LOCK AND KEY      |
| 11   | PTB-570490 | TOP PANEL         |
|      |            |                   |