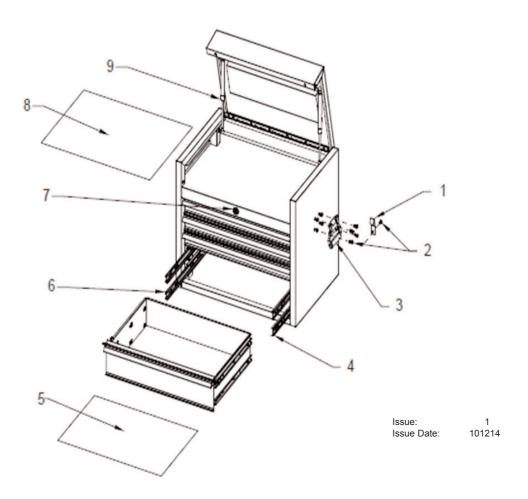

## PARTS FOR:

## **TOPCHEST 4 DRAWER 660mm STAINLESS STEEL HEAVY-DUTY**

MODEL: PTB66004SS

| ITEM | PART NO    | DESCRIPTION       |
|------|------------|-------------------|
| 1    | PTB-200837 | CONNECTOR         |
| 2    | PTB-321051 | HEX BOLT (M6x12)  |
| 3    | PTB-306001 | CHEST HANDLE      |
| 4    | PTB-300023 | BEARING SLIDE (R) |
| 5    | PTB-550123 | DRAWER LINER      |
| 6    | PTB-300022 | BEARING SLIDE (L) |
| 7    | PTB-304007 | LOCK AND KEY      |
| 8    | PTB-550694 | TOP LINER         |
| 9    | PTB-303043 | GAS STRUT         |
|      |            |                   |