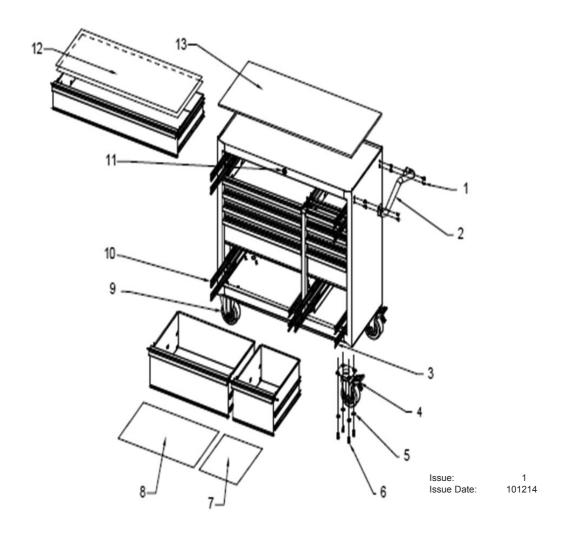

## PARTS FOR:

## **ROLLCAB 11 DRAWER 1055mm STAINLESS STEEL HEAVY-DUTY**

**MODEL: PTB105511SS** 

| ITEM | PART NO    | DESCRIPTION       |
|------|------------|-------------------|
| 1    | PTB-321051 | HEX BOLT (M6x12)  |
| 2    | PTB-306061 | CABINET HANDLE    |
| 3    | PTB-300023 | BEARING SLIDE (R) |
| 4    | PTB-302069 | SWIVEL CASTOR     |
| 5    | PTB-324002 | WASHER            |
| 6    | PTB-321024 | HEX BOLT (M8x20)  |
| 7    | PTB-550274 | DRAWER LINER      |
| 8    | PTB-550156 | DRAWER LINER      |
| 9    | PTB-302070 | RIGID CASTOR      |
| 10   | PTB-300022 | BEARING SLIDE (L) |
| 11   | PTB-304007 | LOCK AND KEY      |