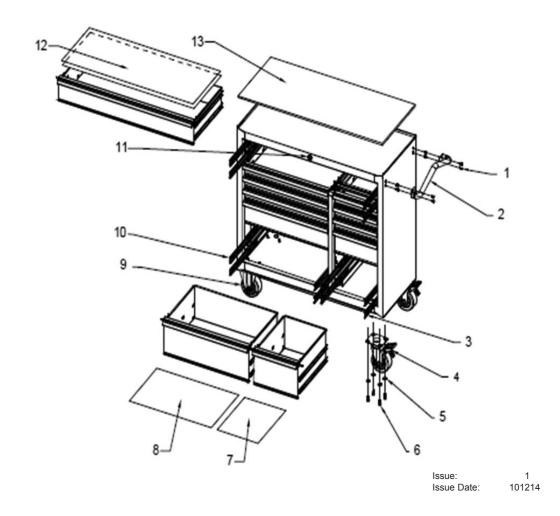

PARTS FOR:

**ROLLCAB 11 DRAWER 1055mm** 

**HEAVY-DUTY** 

MODEL: **PTB105511** 

| ITEM | PART NO    | DESCRIPTION       |
|------|------------|-------------------|
| 1    | PTB-321051 | HEX BOLT (M6x12)  |
| 2    | PTB-306061 | CABINET HANDLE    |
| 3    | PTB-300023 | BEARING SLIDE (R) |
| 4    | PTB-302069 | SWIVEL CASTOR     |
| 5    | PTB-324002 | WASHER            |
| 6    | PTB-321024 | HEX BOLT (M8x20)  |
| 7    | PTB-550274 | DRAWER LINER      |
| 8    | PTB-550156 | DRAWER LINER      |
| 9    | PTB-302070 | RIGID CASTOR      |
| 10   | PTB-300022 | BEARING SLIDE (L) |
| 11   | PTB-304007 | LOCK AND KEY      |
| 12   | PTB-550167 | DRAWER LINER      |
| 13   | PTB-570492 | TOP PANEL         |
|      |            |                   |