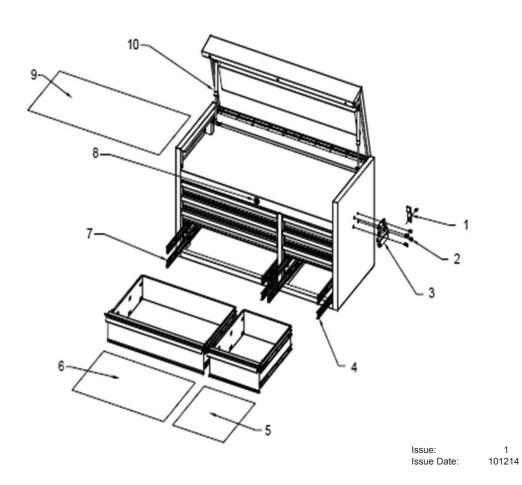

## **TOPCHEST 8 DRAWER 1055mm STAINLESS**

**STEEL HEAVY-DUTY** 

**MODEL: PTB104008SS** 

| ITEM | PART NO    | DESCRIPTION       |
|------|------------|-------------------|
| 1    | PTB-200837 | CONNECTOR         |
| 2    | PTB-321051 | HEX BOLT (M6x12)  |
| 3    | PTB-306001 | CHEST HANDLE      |
| 4    | PTB-300023 | BEARING SLIDE (R) |
| 5    | PTB-550274 | DRAWER LINER      |
| 6    | PTB-550156 | DRAWER LINER      |
| 7    | PTB-300022 | BEARING SLIDE (L) |
| 8    | PTB-304007 | LOCK AND KEY      |
| 9    | PTB-550516 | TOP LINER         |
| 10   | PTB-303053 | GAS STRUT         |