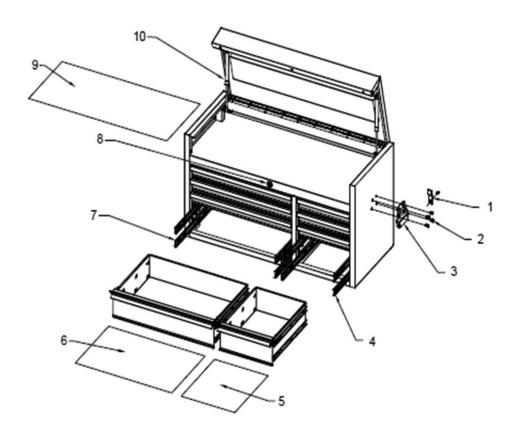

## PARTS FOR: **TOPCHEST 8 DRAWER 1040mm**

**HEAVY-DUTY** 

**MODEL: PTB104008** 

Issue: 101214 Issue Date:

| ITEM | PART NO    | DESCRIPTION       |
|------|------------|-------------------|
| 1    | PTB-200837 | CONNECTOR         |
| 2    | PTB-321051 | HEX BOLT (M6x12)  |
| 3    | PTB-306001 | CHEST HANDLE      |
| 4    | PTB-300023 | BEARING SLIDE (R) |
| 5    | PTB-550274 | DRAWER LINER      |
| 6    | PTB-550156 | DRAWER LINER      |
| 7    | PTB-300022 | BEARING SLIDE (L) |
| 8    | PTB-304007 | LOCK AND KEY      |
| 9    | PTB-550516 | TOP LINER         |
| 10   | PTB-303053 | GAS STRUT         |
|      |            |                   |