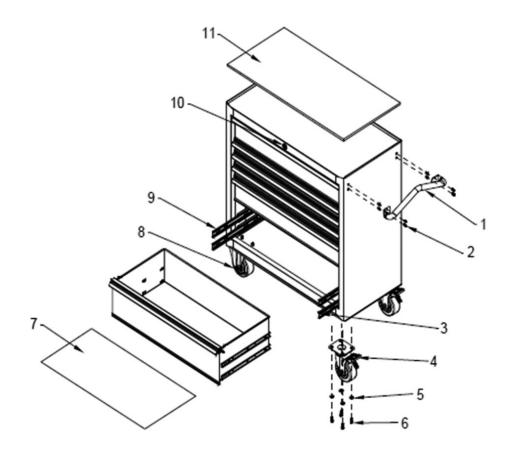

## **ROLLCAB 6 DRAWER 930mm**

**HEAVY-DUTY** 

MODEL: PTB93006

Issue: 101214 Issue Date:

| ITEM | PART NO    | DESCRIPTION       |
|------|------------|-------------------|
| 1    | PTB-306061 | CABINET HANDLE    |
| 2    | PTB-321051 | HEX BOLT (M6x12)  |
| 3    | PTB-300023 | BEARING SLIDE (R) |
| 4    | PTB-302069 | SWIVEL CASTOR     |
| 5    | PTB-324002 | WASHER            |
| 6    | PTB-321024 | HEX BOLT (M8x20)  |
| 7    | PTB-550113 | DRAWER LINER      |
| 8    | PTB-302070 | RIGID CASTOR      |
| 9    | PTB-300022 | BEARING SLIDE (L) |
| 10   | PTB-304007 | LOCK AND KEY      |
| 11   | PTB-570491 | TOP PANEL         |