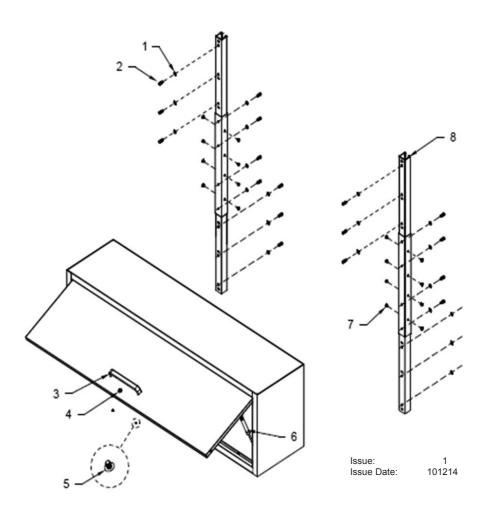

PARTS FOR:

**MODULAR WALL CABINET** 1550mm HEAVY-DUTY

MODEL: APMS14

| ITEM | PART NO     | DESCRIPTION                         |
|------|-------------|-------------------------------------|
| 1    | APMS-324006 | WASHER M8                           |
| 2    | APMS-320113 | HEXAGON SOCKET HEAD CAP SCREW M8x20 |
| 3    | APMS-301650 | HANDLE                              |
| 4    | APMS-304007 | LOCK                                |
| 5    | APMS-320060 | BOLT, PHILLIPS HEAD M4x5            |
| 6    | APMS-303077 | GAS STRUT                           |
| 7    | APMS-320023 | PHILLIPS HEAD BOLT M6x12            |
| 8    | APMS-110231 | POST                                |
|      |             |                                     |