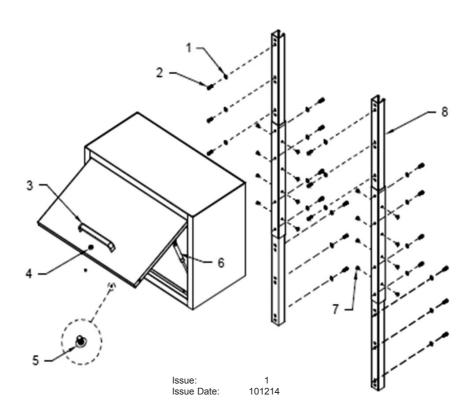

PARTS FOR:

**MODULAR WALL CABINET** 775mm HEAVY-DUTY

MODEL: APMS13

| ITEM | PART NO     | DESCRIPTION                         |
|------|-------------|-------------------------------------|
| 1    | APMS-324006 | WASHER M8                           |
| 2    | APMS-320113 | HEXAGON SOCKET HEAD CAP SCREW M8x20 |
| 3    | APMS-301650 | HANDLE                              |
| 4    | APMS-304007 | LOCK                                |
| 5    | APMS-320060 | BOLT, PHILLIPS HEAD M4x5            |
| 6    | APMS-303066 | GAS STRUT                           |
| 7    | APMS-320023 | PHILLIPS HEAD BOLT M6x12            |
| 8    | APMS-110231 | POST                                |