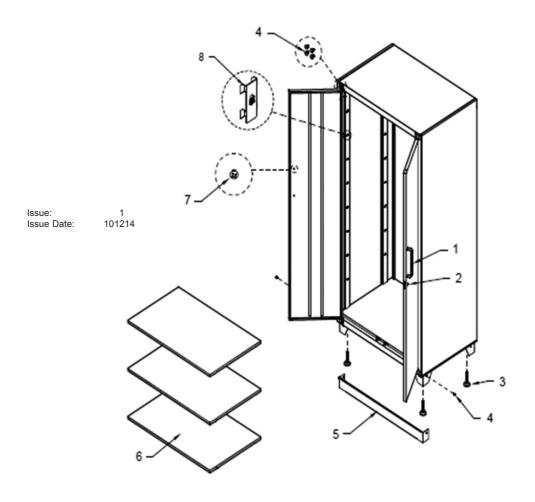

## MODULAR FLOOR FULL HEIGHT FLOOR **CABINET 930mm HEAVY-DUTY**

MODEL: APMS05

| ITEM | PART NO     | DESCRIPTION                    |
|------|-------------|--------------------------------|
| 1    | APMS-301650 | HANDLE                         |
| 2    | APMS-304007 | LOCK                           |
| 3    | APMS-313004 | ADJUSTABLE FOOT                |
| 4    | APMS-320323 | SCREW, PHILLIPS PAN HEAD M6x12 |
| 5    | APMS-220617 | CABINET SUPPORT                |
| 6    | APMS-220529 | SHELF                          |
| 7    | APMS-320060 | BOLT, PHILLIPS HEAD M4x5       |
| 8    | APMS-226078 | SUPPORT, SHELF                 |
|      |             |                                |