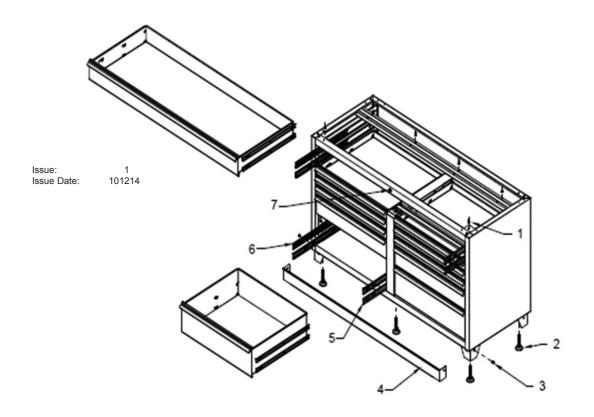

## PARTS FOR:

## **MODULAR FLOOR CABINET 11 DRAWER** 1550mm HEAVY-DUTY

MODEL: APMS04

| ITEM | PART NO     | DESCRIPTION                    |
|------|-------------|--------------------------------|
| 1    | APMS-320122 | BOLT, HEX FLANGE M4.8x25       |
| 2    | APMS-313004 | ADJUSTABLE FOOT                |
| 3    | APMS-320323 | SCREW, PHILLIPS PAN HEAD M6x12 |
| 4    | APMS-221785 | CABINET SUPPORT                |
| 5    | APMS-300324 | SLIDE (RIGHT)                  |
| 6    | APMS-300323 | SLIDE (LEFT)                   |
| 7    | APMS-304007 | LOCK                           |