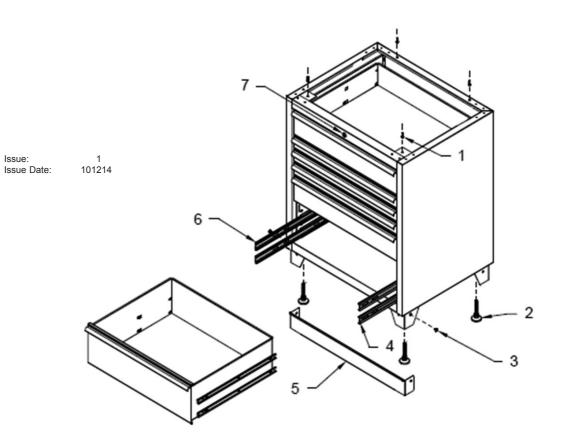

PARTS FOR: **MODULAR FLOOR CABINET 6 DRAWER** 775mm HEAVY-DUTY MODEL: APMS03

| ITEM | PART NO     | DESCRIPTION                    |
|------|-------------|--------------------------------|
| 1    | APMS-320122 | BOLT, HEX FLANGE M4.8x25       |
| 2    | APMS-313004 | ADJUSTABLE FOOT                |
| 3    | APMS-320323 | SCREW, PHILLIPS PAN HEAD M6x12 |
| 4    | APMS-300324 | SLIDE (RIGHT)                  |
| 5    | APMS-221809 | CABINET SUPPORT                |
| 6    | APMS-300323 | SLIDE (LEFT)                   |
| 7    | APMS-304007 | LOCK                           |
|      |             |                                |