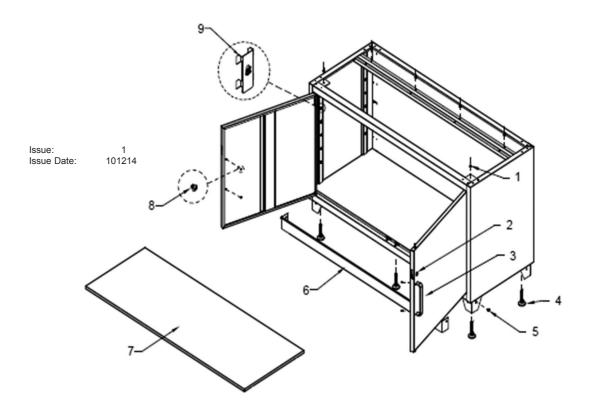

PARTS FOR: **MODULAR FLOOR CABINET 2 DOOR 1550mm HEAVY-DUTY** MODEL: APMS02

| ITEM | PART NO     | DESCRIPTION                    |
|------|-------------|--------------------------------|
| 1    | APMS-320122 | BOLT, HEX FLANGE M4.8x25       |
| 2    | APMS-304007 | LOCK                           |
| 3    | APMS-301650 | HANDLE                         |
| 4    | APMS-313004 | ADJUSTABLE FOOT                |
| 5    | APMS-320323 | SCREW, PHILLIPS PAN HEAD M6x12 |
| 6    | APMS-221785 | CABINET SUPPORT                |
| 7    | APMS-221803 | SHELF                          |
| 8    | APMS-320060 | BOLT, PHILLIPS HEAD M4x5       |
| 9    | APMS-226078 | SUPPORT, SHELF                 |
|      |             |                                |