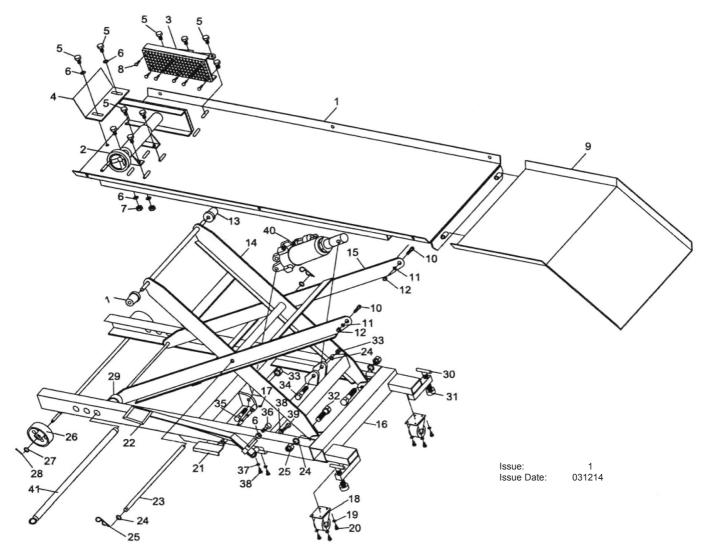

## **HYDRAULIC MOTORCYCLE LIFT 454kg CAPACITY**

MODEL: MC454

| ITEM | PART NO  | DESCRIPTION         | ITEM | PART NO  | DESCRIPTION          |
|------|----------|---------------------|------|----------|----------------------|
| 1    | MC454.01 | PLATFORM            | 22   | MC454.22 | LIFT FOOT PEDAL      |
| 2    | MC454.02 | MOVABLE VICE ASS'Y  | 23   | MC454.23 | PIN                  |
| 3    | MC454.03 | VICE ASS'Y          | 24   | MC454.24 | WASHER (M16)         |
| 4    | MC454.04 | STOP PLATE          | 25   | MC454.25 | R-PIN                |
| 5    | MC454.05 | BOLT (M10x20)       | 26   | MC454.26 | WHEEL                |
| 6    | MC454.06 | WASHER (M10)        | 27   | MC454.27 | WASHER               |
| 7    | MC454.07 | NUT (M10)           | 28   | MC454.28 | R-PIN                |
| 8    | MC454.08 | BOLT (M6x15)        | 29   | MC454.29 | STEEL WHEEL, LOWER   |
| 9    | MC454.09 | LEADING PLATE       | 30   | MC454.30 | ADJUSTING BOLT ASS'Y |
| 10   | MC454.10 | BOLT (M12x45)       | 31   | MC454.31 | ROTATE FOOT          |
| 11   | MC454.11 | WASHER (M12)        | 32   | MC454.32 | BOLT (M16x40)        |
| 12   | MC454.12 | NUT (M12)           | 33   | MC454.33 | NUT (M16)            |
| 13   | MC454.13 | STEEL WHEEL, UPPER  | 34   | MC454.34 | BOLT (M16x80)        |
| 14   | MC454.14 | LIFTING ARM (INNER) | 35   | MC454.35 | BOLT (M16x85)        |
| 15   | MC454.15 | LIFTING ARM (OUTER) | 36   | MC454.36 | BOLT (M10x35)        |
| 16   | MC454.16 | BASE ASS'Y          | 37   | MC454.37 | LOCK WASHER (M8)     |
| 17   | MC454.17 | STOP SCREW (M5)     | 38   | MC454.38 | BOLT (M8x20)         |
| 18   | MC454.18 | CASTOR ASS'Y        | 39   | MC454.39 | NUT (M8)             |
| 19   | MC454.19 | WASHER (M6)         | 40   | MC454.40 | HYDRAULIC PUMP       |
| 20   | MC454.20 | BOLT (M6x10)        | 41   | MC454.41 | LOCKING BAR          |
| 21   | MC454.21 | RELEASE FOOT PEDAL  |      |          |                      |