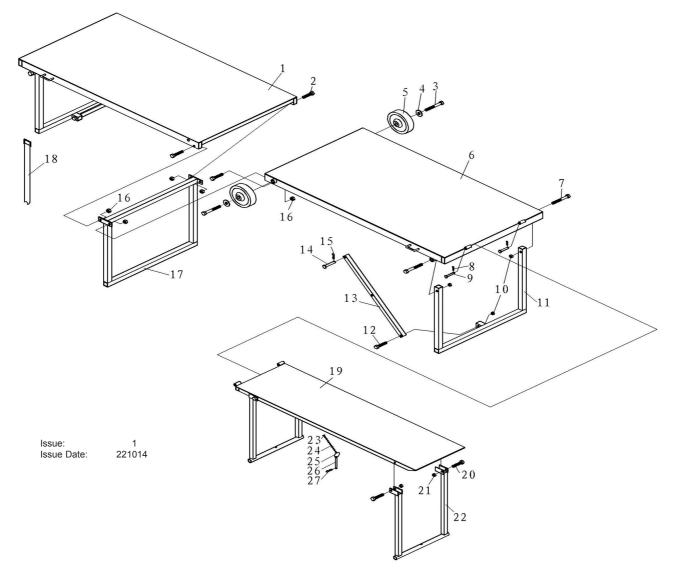

## MOTORCYCLE PORTABLE FOLDING **WORKBENCH 360kg CAPACITY**

MODEL: MCW360

| ITEM | PART NO   | DESCRIPTION          | ITEM | PART NO   | DESCRIPTION        |
|------|-----------|----------------------|------|-----------|--------------------|
| 1    | MCW360.01 | BENCH, FRONT         | 15   | MCW360.15 | R-PIN              |
| 2    | MCW360.02 | BOLT                 | 16   | MCW360.16 | NUT                |
| 3    | MCW360.03 | BOLT, TURNING WHEEL  | 17   | MCW360.17 | BASE FOOT (MIDDLE) |
| 4    | MCW360.04 | WASHER               | 18   | MCW360.18 | STRAP              |
| 5    | MCW360.05 | WHEEL, TURNING       | 19   | MCW360.19 | RAMP               |
| 6    | MCW360.06 | BENCH, REAR          | 20   | MCW360.20 | BOLT, RAMP FOOT    |
| 7    | MCW360.07 | BOLT                 | 21   | MCW360.21 | NUT                |
| 8    | MCW360.08 | R-PIN                | 22   | MCW360.22 | RAMP FOOT          |
| 9    | MCW360.09 | PIN, RAMP            | 23   | MCW360.23 | OVAL PIN           |
| 10   | MCW360.10 | NUT                  | 24   | MCW360.24 | CHAIN              |
| 11   | MCW360.11 | BASE FOOT            | 25   | MCW360.25 | CONNECT RING       |
| 12   | MCW360.12 | BOLT                 | 26   | MCW360.26 | CHAIN PIN          |
| 13   | MCW360.13 | UPRIGHT SUPPORT      | 27   | MCW360.27 | R-PIN              |
| 14   | MCW360.14 | PIN, UPRIGHT SUPPORT |      |           |                    |