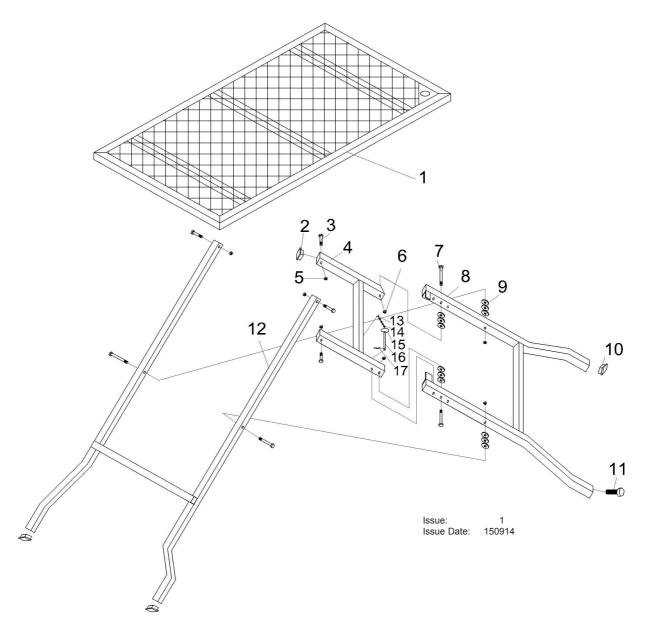

## **WELDING TABLE 1120 x 610mm**

MODEL: SWT1120

| ITEM | PART NO    | DESCRIPTION       | ITEM | PART NO    | DESCRIPTION      |
|------|------------|-------------------|------|------------|------------------|
| 1    | SWT1120.01 | WELDING TOP       | 10   | SWT1120.10 | FOOT PLUG        |
| 2    | SWT1120.02 | END PLUG          | 11   | SWT1120.11 | ADJUSTMENT SCREW |
| 3    | SWT1120.03 | BOLT              | 12   | SWT1120.12 | TABLE LEG (LONG) |
| 4    | SWT1120.04 | UPRIGHT FRAME     | 13   | SWT1120.13 | CONECT RING      |
| 5    | SWT1120.05 | NUT               | 14   | SWT1120.14 | CHAIN            |
| 6    | SWT1120.06 | NUT               | 15   | SWT1120.15 | CHAIN RING       |
| 7    | SWT1120.07 | BOLT              | 16   | SWT1120.16 | R-PIN            |
| 8    | SWT1120.08 | TABLE LEG (SHORT) | 17   | SWT1120.17 | SAFETY PIN       |
| 9    | SWT1120.09 | NYLON WASHER      |      |            |                  |