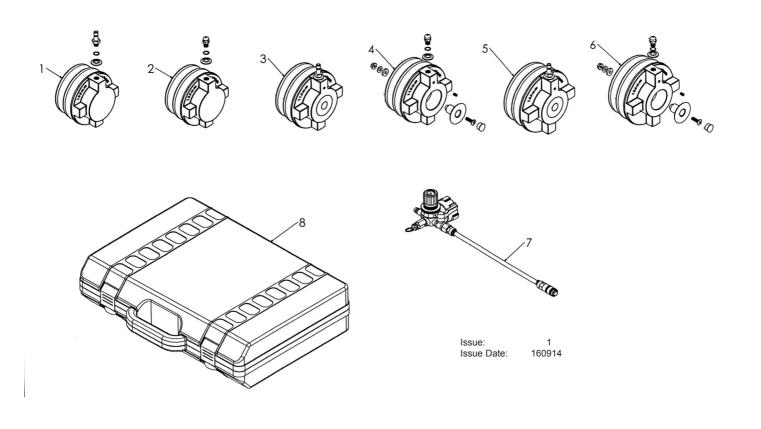

PARTS FOR: **TURBO SYSTEM LEAKAGE TESTER - HGV** MODEL: CV2030

| ITEM | PART NO   | DESCRIPTION                           |
|------|-----------|---------------------------------------|
| 1    | CV2030.01 | 105/110mm ADAPTOR 'WITH AIR COUPLING' |
| 2    | CV2030.02 | 105/110mm ADAPTOR 'BLANK END'         |
| 3    | CV2030.03 | 115/120mm ADAPTOR 'WITH AIR COUPLING' |
| 4    | CV2030.04 | 115/120mm ADAPTOR 'BLANK END'         |
| 5    | CV2030.05 | 125/130mm ADAPTOR 'WITH AIR COUPLING' |
| 6    | CV2030.06 | 125/130mm ADAPTOR 'BLANK END'         |
| 7    | CV2030.07 | PRESSURE PUMP ASS'Y                   |
| 8    | CV2030.08 | CARRY CASE                            |
|      |           |                                       |