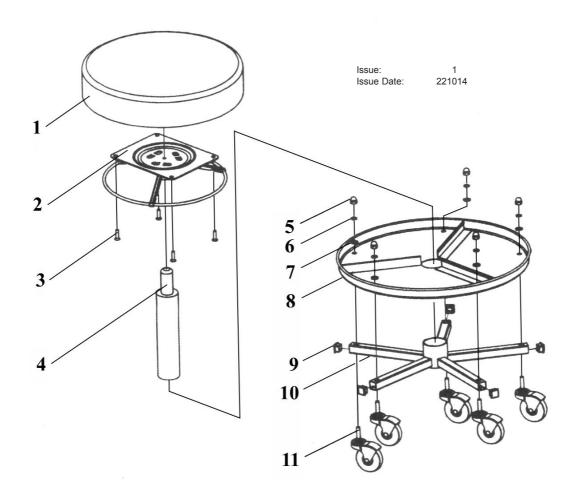

## **GAS SPRUNG MECHANIC'S SEAT**

MODEL: SCR15

| ITEM | PART NO  | DESCRIPTION        |
|------|----------|--------------------|
| 1    | SCR15.01 | SEAT               |
| 2    | SCR15.02 | OPERATING LEVEL    |
| 3    | SCR15.03 | SCREW (M6x20)      |
| 4    | SCR15.04 | PNEUMATIC CYLINDER |
| 5    | SCR15.05 | NUT (M5)           |
| 6    | SCR15.06 | WASHER (8mm)       |
| 7    | SCR15.07 | FLAT WASHER (8mm)  |
| 8    | SCR15.08 | TOOL TRAY          |
| 9    | SCR15.09 | END CAP            |
| 10   | SCR15.10 | WHEEL BRACE        |
| 11   | SCR15.11 | SWIVEL WHEEL       |
|      |          |                    |