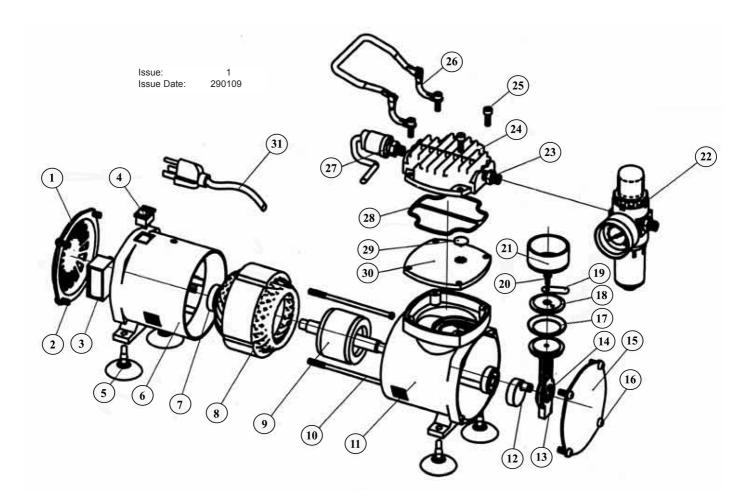

PARTS FOR:

## MINI AIR BRUSH COMPRESSOR

MODEL: **AB900.V2** 

| ITEM | PART NO     | DESCRIPTION    | ITEM | PART NO     | DESCRIPTION          |
|------|-------------|----------------|------|-------------|----------------------|
| 1    | AB900.V2-01 | REAR PLATE     | 17   | AB900.V2-17 | PISTON GASKET        |
| 2    | AB900.V2-02 | SCREW          | 18   | AB900.V2-18 | PISTON PLATE         |
| 3    | AB900.V2-03 | CAPACITOR      | 19   | AB900.V2-19 | PISTON GASKET        |
| 4    | AB900.V2-04 | SWITCH         | 20   | AB900.V2-20 | SCREW                |
| 5    | AB900.V2-05 | RUBBER SUPPORT | 21   | AB900.V2-21 | PISTON HOUSING       |
| 6    | AB900.V2-06 | REAR HOUSING   | 22   | AB900.V2-22 | AIR FILTER REGULATOR |
| 7    | AB900.V2-07 | BEARING        | 23   | AB900.V2-23 | SCREW                |
| 8    | AB900.V2-08 | STATOR         | 24   | AB900.V2-24 | CYLINDER COVER       |
| 9    | AB900.V2-09 | ROTOR          | 25   | AB900.V2-25 | SCREW                |
| 10   | AB900.V2-10 | SCREW          | 26   | AB900.V2-26 | HANDLE               |
| 11   | AB900.V2-11 | FRONT HOUSING  | 27   | AB900.V2-27 | SWITCH               |
| 12   | AB900.V2-12 | WHEEL          | 28   | AB900.V2-28 | SEAL                 |
| 13   | AB900.V2-13 | PISTON         | 29   | AB900.V2-29 | RUBBER SEAL          |
| 14   | AB900.V2-14 | BEARING        | 30   | AB900.V2-30 | SEAL PLATE           |
| 15   | AB900.V2-15 | FRONT PLATE    | 31   | AB900.V2-31 | PLUG                 |
| 16   | AB900.V2-16 | SCREW          |      |             |                      |