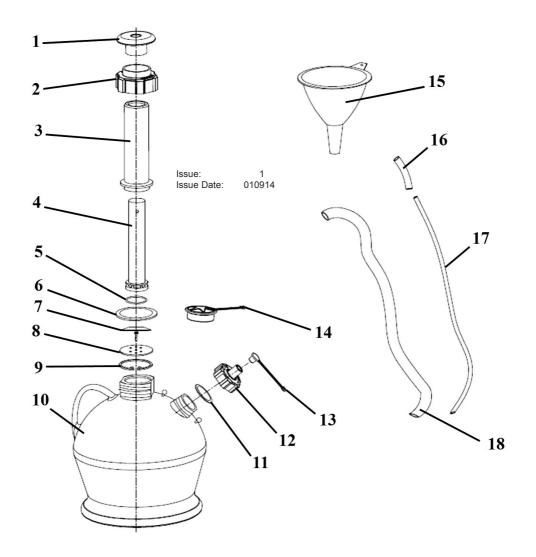

## **VACUUM OIL & EXTRACTOR MANUAL 4ltr**

MODEL: MS156

| ITEN | I PART NO | DESCRIPTION        | ITEM | PART NO  | DESCRIPTION        |
|------|-----------|--------------------|------|----------|--------------------|
| 1    | MS156.01  | PUMP HANDLE        | 10   | MS156.10 | TANK (4ltr)        |
| 2    | MS156.02  | TOP CAP            | 11   | MS156.11 | SEAL RING          |
| 3    | MS156.03  | PUMP TUBE (OUTTER) | 12   | MS156.12 | CAP (SMALL)        |
| 4    | MS156.04  | PUMP TUBE (INNER)  | 13   | MS156.13 | LID PLUG (SMALL)   |
| 5    | MS156.05  | SEAL RING          | 14   | MS156.14 | COVER              |
| 6    | MS156.06  | SEAL RING          | 15   | MS156.15 | FUNNEL             |
| 7    | MS156.07  | DAMPER             | 16   | MS156.16 | HOSE SHORT (10dia) |
| 8    | MS156.08  | DAMPER PLATE       | 17   | MS156.17 | HOSE (8 dia)       |
| 9    | MS156.09  | CIRCLIP            | 18   | MS156.18 | HOSE (10 dia)      |
|      |           |                    |      |          |                    |