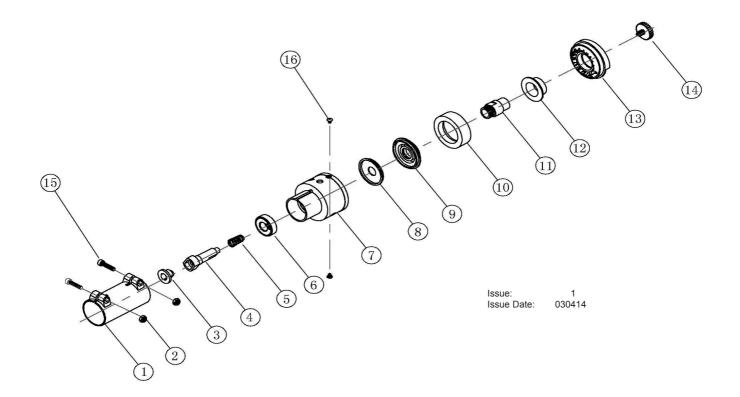

| ITEM | PART NO     | DESCRIPTION    |
|------|-------------|----------------|
| 1    | SMS2001M.01 | TRANSITION SET |
| 2    | SMS2001M.02 | LOCKNUT (M6)   |
| 3    | SMS2001M.03 | CONNECTOR      |
| 4    | SMS2001M.04 | OUTPUT SHAFT   |
| 5    | SMS2001M.05 | SPRING         |
| 6    | SMS2001M.06 | BEARING (626)  |
| 7    | SMS2001M.07 | FRONT SLEEVE   |
| 8    | SMS2001M.08 | SHUTTER        |
| 9    | SMS2001M.09 | DISC PLATE     |
| 10   | SMS2001M.10 | DISC           |
| 11   | SMS2001M.11 | FIXED AXIS     |
| 12   | SMS2001M.12 | STEEL SLEEVE   |
| 13   | SMS2001M.13 | FRONT COVER    |
| 14   | SMS2001M.14 | KNOB           |
| 15   | SMS2001M.15 | BOLT (M6)      |
| 16   | SMS2001M.16 | SCREW (M4)     |