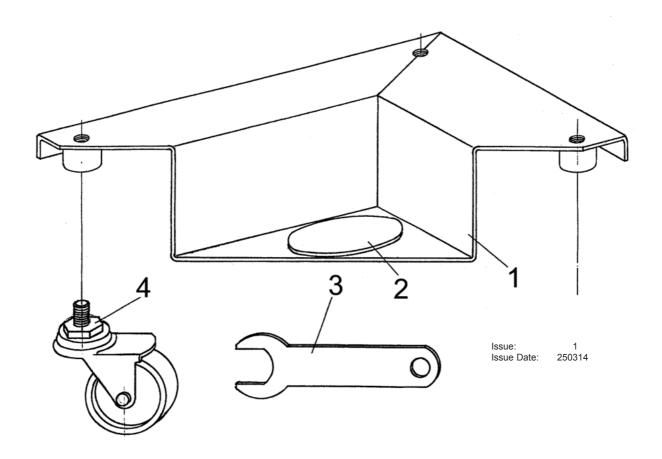

## ITEM PART NO DESCRIPTION

| 1 | CM4.01 | BASE         |
|---|--------|--------------|
| 2 | CM4.02 | RUBBER PAD   |
| 3 | CM4.03 | SPANNER      |
| 4 | CM4.04 | CASTOR WHEEL |

NOTE: It is our policy to continually improve products and as such we reserve the right to alter data, specifications and component parts without prior notice. IMPORTANT: No liability is accepted for incorrect use of product.