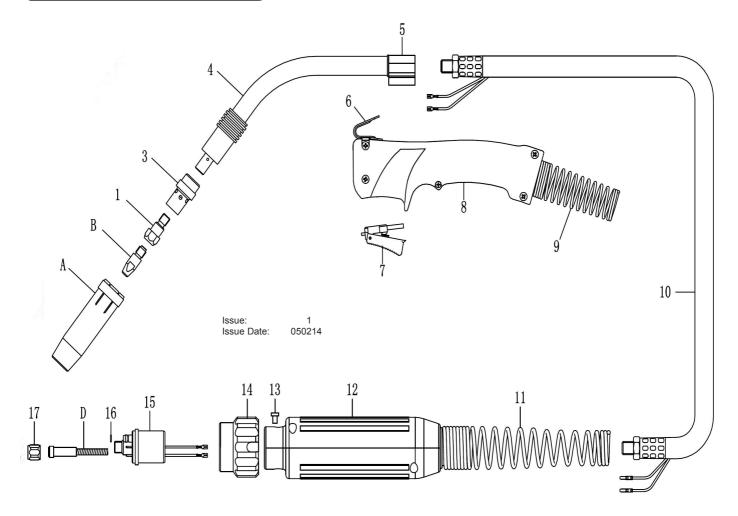

## MIG TORCH 4mtr EURO CONNECTOR MB36

MODEL: MIG/N436

| ITEM | PART NO | DESCRIPTION                | ITEM | PART NO    | DESCRIPTION                         |
|------|---------|----------------------------|------|------------|-------------------------------------|
| 1    | EC3001  | TIP ADAPTOR (M8x28)        | 14   | EP3001     | GUN PLUG NUT                        |
| 3    | ED3001  | CERAMIC DIFFUSER           | 15   | EU1001     | CENTRAL ADAPTOR                     |
| 4    | EF3250  | SWANNECK                   | 16   | Q504010    | O-RING (4x1)                        |
| 5    | EF1212  | PLASTIC BODY               | 17   | EU1011     | NUT (M10x1)                         |
| 6    | EG0001  | HANGER HOOK                | Α    | 120/722792 | NOZZLE, CONICAL TB36 (AF1)          |
| 7    | EJ0003  | TRIGGER                    |      | MIG924     | CONICAL NOZZLE TB36 Pack of 2       |
| 8    | EH0101  | HANDLE                     | В    | 120/722682 | CONTACT TIP TR-25 M6-08-1.2         |
| 9    | ES0101  | FRONT SPRING CABLE SUPPORT |      | MIG919     | CONTACT TIP 1.2mm TB25/36 Pack of 5 |
| 10   | EL3030A | CABLE ASSEMBLY 4mtr        |      | 120/722681 | CONTACT TIP TR-25 M6-08-1.0         |
| 11   | HDS0202 | BACK SPRING CABLE SUPPORT  |      | MIG918     | CONTACT TIP 1.0mm TB25/36 Pack of 5 |
| 12   | HDH0202 | BACK HANDLE                | D    | ER3212-3A  | STEEL LINER 1.0-1.2mm x 4mtr        |
| 13   | EH2211  | SCREW (M4x6)               |      |            |                                     |